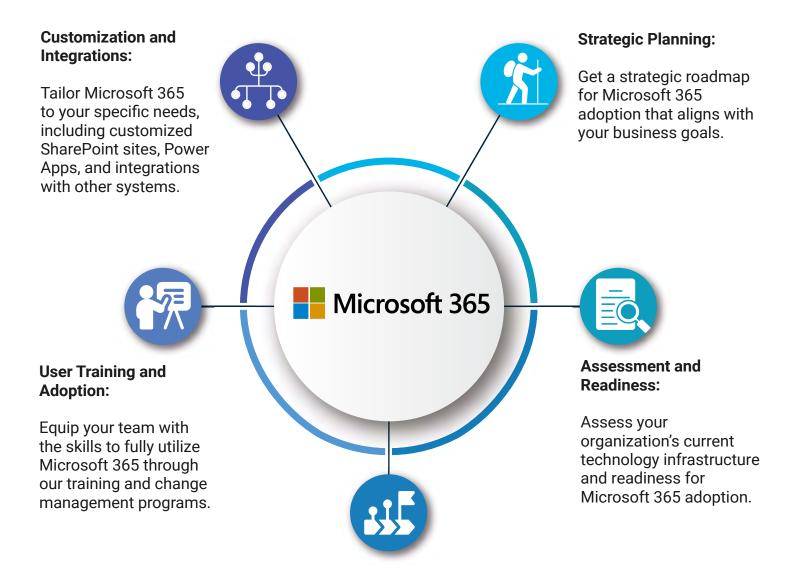

If your organization is struggling to maximize the benefits of Microsoft 365 due to a lack of knowledge, training, optimization, or customizations, Rego can help. We offer a full range of services designed to help you get the most value out of Microsoft 365.

## Migration and Implementation:

Migrate your existing systems to Microsoft 365, including data migration, email migration, and setting up Microsoft 365 accounts for your users.