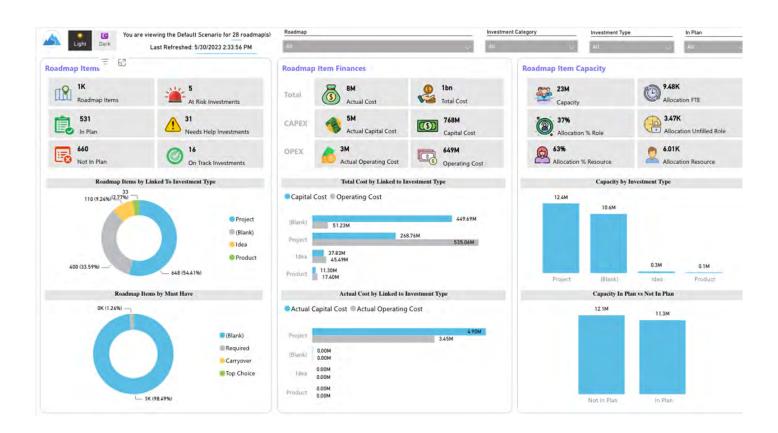

#### Seamless Access to Reports Within Clarity

- Access Reports Seamlessly: Reports can be configured to display within Clarity, so users don't have to switch applications to see results!
- Rego Power BI Report Bundles: Over 90+ interactive reports at your fingertips, empowering you with actionable metrics for current data-driven decisions.

Transform your Clarity reporting experience with Rego's Power BI SaaS solution. **Empower your stakeholders to make data-backed decisions faster.** 

You can find additional information on available dashboards here.