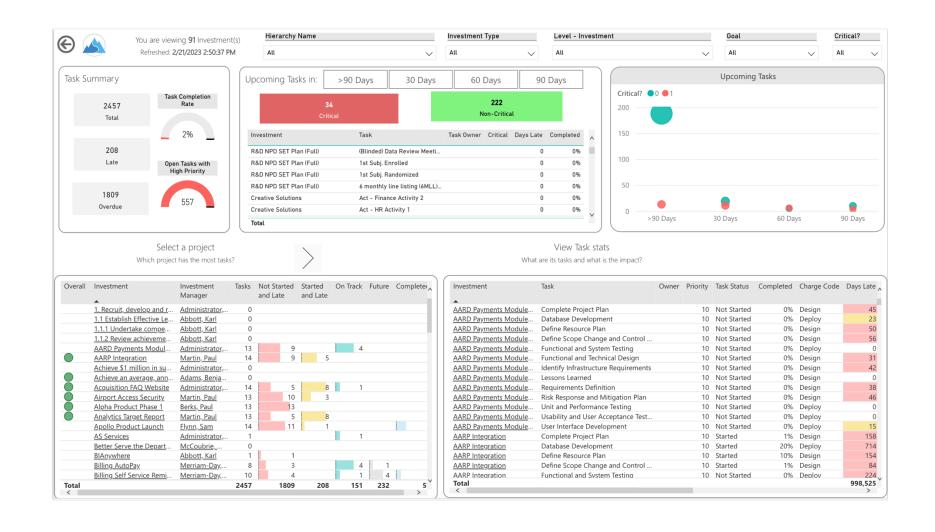

**Scenario Comparison**

Riverside: Patient records project

Total Delta

Weather Monitoring Warning systems 2.6



-7,370.40

-29,728.94

298.55

# Roadmap Item Gantt



## **Roadmap Investment Gantt**



#### Resource Investment Demand



# **Scenario Comparison**



# Work Management





#### Scorecard



### To dos & Tasks & Milestones



# Work Risk Issue and Change



#### **Board View**



## **Calendar View**



### **Gantt View**



# Portfolio

**Investments and Hierarchy** 





# **Hierarchy Summary**



## **Status Report Summary**



#### **Investment Gant**



#### **Investment Drill thru**



# **Change Requests**



# **Risk Summary**



## **Issue Summary**



### **Effort**



### **Effort Trend**



#### Cost



#### **Cost Trend**



#### Milestones



### **Tasks**



#### **Staff**





## **Program Summary**



## **Program Gant**



# **Program Drill Thru**



## **Program Status Reports**



# **Change Requests**



# **Program Risks**



## **Program Issues**



# **Program Effort**



# **Program Effort Trend**



### **Program Costs**



# **Program Costs Trend**



## **Program Milestones**



## **Program Tasks**



# **Program Staff**



# Resource





## **Resource Summary**



# **Staffing ETC**



# **Staffing Allocations**



# **Allocation Discrepancies**



#### Resource Detail



#### Resource Skills



#### Resource Tasks



# Resource Allocation Planning





#### **Over Allocations**



# By People





| Which Resource OBS Group has the | e highe | st % of Ove | r Allocated       |
|----------------------------------|---------|--