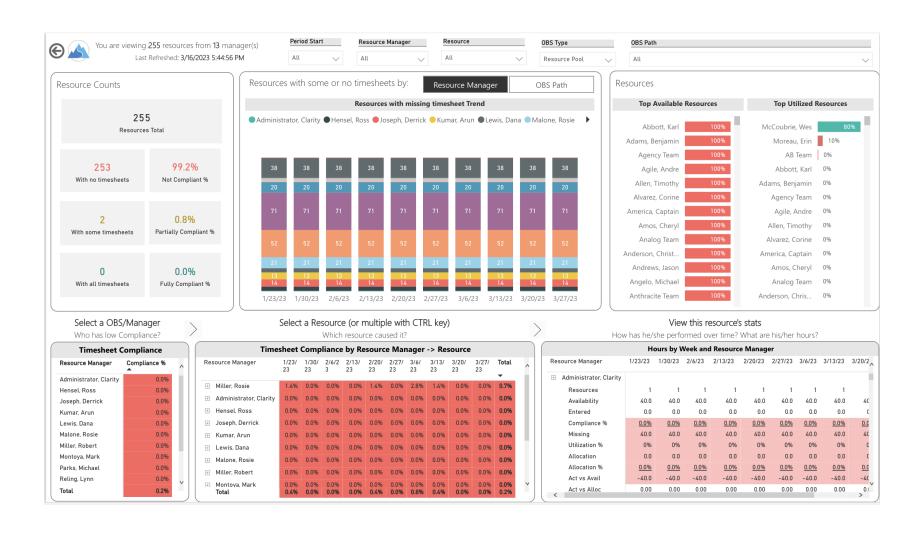

t Summary**



#### **Investment Gant**



#### **Investment Drill thru**



# **Change Requests**



# **Risk Summary**



## **Issue Summary**



### **Effort**



### **Effort Trend**



#### Cost



#### **Cost Trend**



#### Milestones



### **Tasks**



#### **Staff**





## **Program Summary**



## **Program Gant**



# **Program Drill Thru**



## **Program Status Reports**



# **Change Requests**



# **Program Risks**



## **Program Issues**



# **Program Effort**



# **Program Effort Trend**



### **Program Costs**



# **Program Costs Trend**



## **Program Milestones**



## **Program Tasks**



# **Program Staff**



# Resource





## **Resource Summary**



# **Staffing ETC**



# **Staffing Allocations**



# **Allocation Discrepancies**



#### Resource Detail



#### Resource Skills



#### Resource Tasks



# Resource Allocation Planning





#### **Over Allocations**



# By People





| Which Resource OBS Group has the | e highe | st % of Ove | r Allocated       |
|----------------------------------|---------|-------------|-------------------|
| Resource Level 2                 | %       | Resources   | Over<br>Allocated |
| +                                | 52.8%   | 216         | 114               |
| A Teams                          | 66.7%   | 3           | 2                 |
| Agile Teams                      | 77.8%   | 9           | 7                 |
| Business Operations              | 68.3%   | 41          | 28                |
| Business Transformation          | 36.8%   | 38          | 14                |
| Development