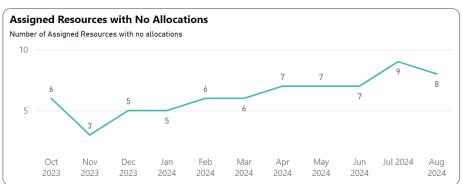

6.80   | 100%            |
| AB Team  | Automation & Robotics  | Mar 24 | 1,626.80   | 100%            |
| AB Team  | Automation & Robotics  | Apr 24 | 1,704.27   | 100%            |
| AB Team  | Automation & Robotics  | May 24 | 1,781.73   | 100%            |
| AB Team  | Automation & Robotics  | Jun 24 | 1,549.33   | 100%            |
| AB Team  | Automation & Robotics  | Jul 24 | 1,239.47   | 70%             |
| AB Team  | iSeries Mobile Hotspot | Oct 23 | 116.20     | 7%              |
| AB Team  | Level 1 Training       | Oct 23 | 1,704.27   | 100%            |
| + D. T   |                        |        | 4 80 / 08  | 4000/           |

## By Project



## **Project Resource Details**



# No Allocation by Project



# No Allocation by People

Resource Manager

Resource OBS Type





| Resource Level 2               | Not A | Illocated % | Resources | Not Allocated |
|--------------------------------|-------|-------------|-----------|---------------|
| Total                          |       | 0.4%        | 3,406     | 12            |
|                                |       | 0.2%        | 445       | 1             |
| ⊕ CHRO                         |       |             | 151       |               |
|                                |       |             | 12        |               |
|                                |       |             | 74        |               |
|                                |       |             | 5         |               |
|                                |       |             | 93        |               |
| ⊕ Office of Safety and Quality