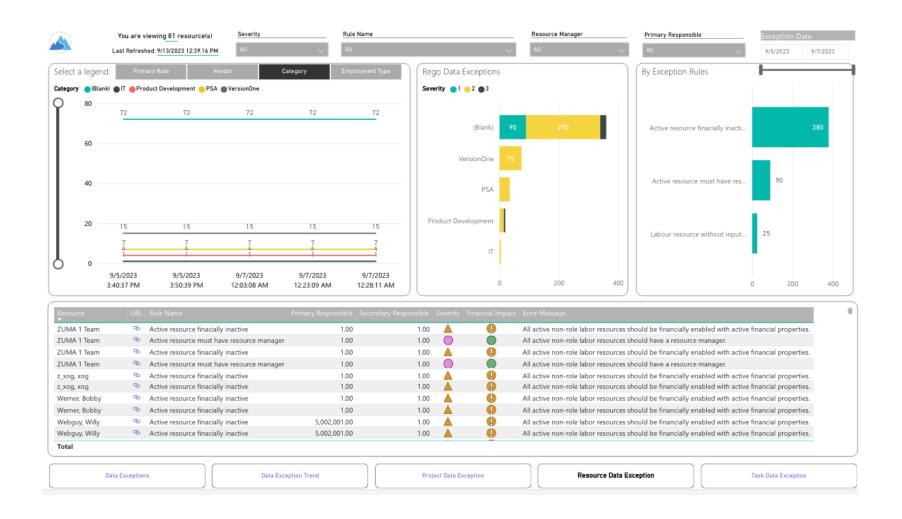

| Business Analyst - Analyste d'affaires      |

Resource Level 2, 3, 4, 5, 6

Primary Role

Multiple selections

# Timesheet Compliance





# **Timesheet Summary**



#### **Timesheet Detail**



#### Resource Detail



#### **Hours Detail**



## **Unapproved Timesheets**



## Capex vs Opex



#### **Allocation Variance**



# Single Manager Drill Down



### Single Resource Drill Down



# Financial





#### **Financial Plans**



## Plan of Records Summary



## Capx vs Opex



#### **Labor Cost**



#### **Actual Over Plan Cost**



#### **Actual Cost Over Plan Benefit**



# Plan Over Budget Cost



## Forecast Over Budget Cost



# Data Integrity





### **Data Exceptions**



## **Data Exception Trend**



## **Project Data Exception**



### **Resource Data Exception**



## **Task Data Exception**



# Adoption Metrics





## **Project Metrics**



#### **Resource Metrics**



#### **Resource Trends**



#### **Resource Trend Detail**



## **Project Trends**



## **Project Trend Detail**



### **Metric Definition**

Project

**Project Metrics** 

|       | Project Baseline                     | Do any baselines exists on the project?                                                  |
|-------|--------------------------------------|------------------------------------------------------------------------------------------|
|       | Project Budget Variance              | Is the budget (or cost plan) being managed effectively?                                  |
|       | Project Commitment Metric            | Provides a measurement for Project Hard Allo