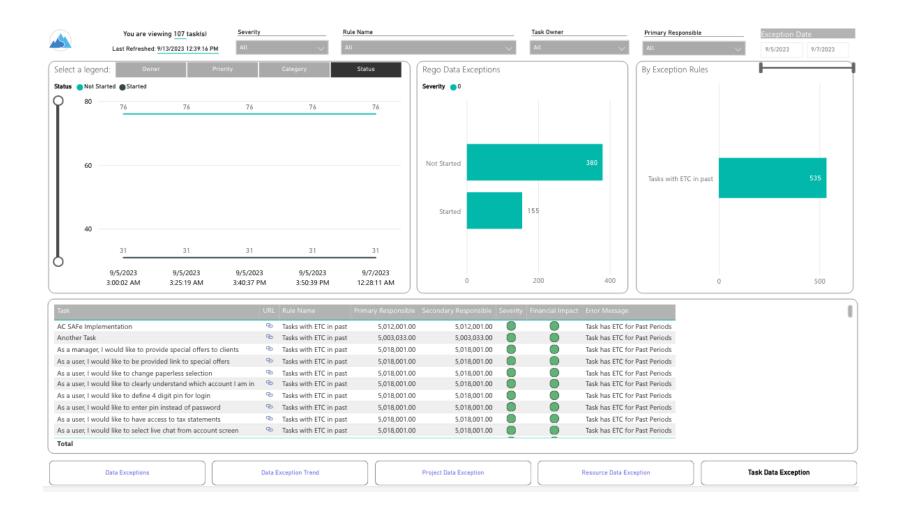

lyste d'affaires      |

Resource Level 2, 3, 4, 5, 6

Primary Role

Multiple selections

# Timesheet Compliance





# **Timesheet Summary**



#### **Timesheet Detail**



#### Resource Detail



#### **Hours Detail**



## **Unapproved Timesheets**



## Capex vs Opex



#### **Allocation Variance**



# Single Manager Drill Down



### Single Resource Drill Down



# Financial





#### **Financial Plans**



## Plan of Records Summary



## Capx vs Opex



#### **Labor Cost**



#### **Actual Over Plan Cost**



#### **Actual Cost Over Plan Benefit**



# Plan Over Budget Cost



## Forecast Over Budget Cost



# Data Integrity





### **Data Exceptions**



## **Data Exception Trend**



## **Project Data Exception**



### **Resource Data Exception**



## **Task Data Exception**



# Adoption Metrics





## **Project Metrics**



#### **Resource Metrics**



#### **Resource Trends**



#### **Resource Trend Detail**



## **Project Trends**



## **Project Trend Detail**



### **Metric Definition**

Project

**Project Metrics** 

|       | Project Baseline                     | Do any baselines exists on the project?                                                  |
|-------|--------------------------------------|------------------------------------------------------------------------------------------|
|       | Project Budget Variance              | Is the budget (or cost plan) being managed effectively?                                  |
|       | Project Commitment Metric            | Provides a measurement for Project Hard Allocations over a 2 week timefram