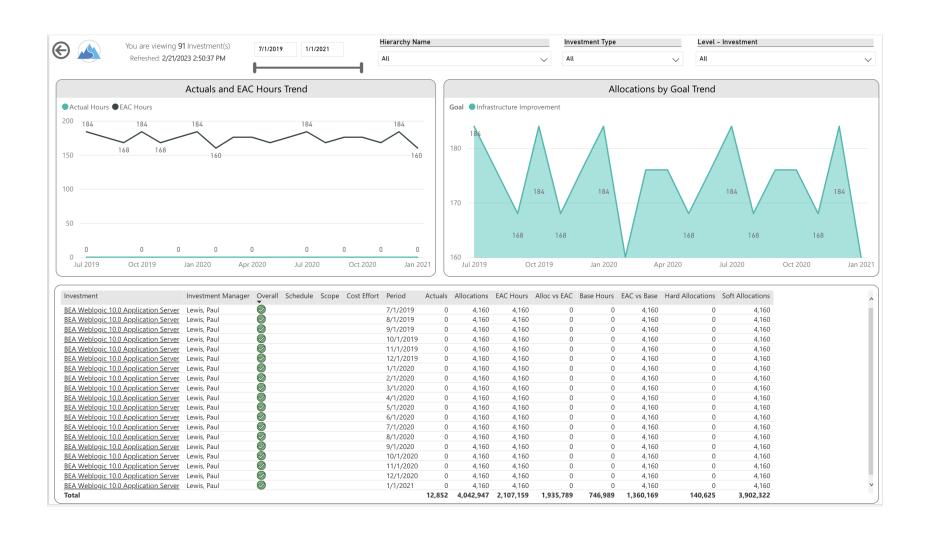

Selection** 



# Roadmap Financials



### **Investment Details**



# **Scenario Comparison**

Riverside: Patient records project

Total Delta

Weather Monitoring Warning systems 2.6



-7,370.40

-29,728.94

298.55

# Roadmap Item Gantt



## **Roadmap Investment Gantt**



#### Resource Investment Demand



# **Scenario Comparison**



# Work Management





#### Scorecard



### To dos & Tasks & Milestones



# Work Risk Issue and Change



#### **Board View**



## **Calendar View**



### **Gantt View**



# Portfolio

**Investments and Hierarchy** 





# **Hierarchy Summary**



## **Status Report Summary**



#### **Investment Gant**



#### **Investment Drill thru**



# **Change Requests**



# **Risk Summary**



## **Issue Summary**



### **Effort**



### **Effort Trend**



#### Cost



#### **Cost Trend**



#### Milestones



### **Tasks**



#### **Staff**





## **Program Summary**



## **Program Gant**



# **Program Drill Thru**



## **Program Status Reports**



# **Change Requests**



# **Program Risks**



## **Program Issues**



# **Program Effort**



# **Program Effort Trend**



### **Program Costs**



# **Program Costs Trend**



## **Program Milestones**



## **Program Tasks**



# **Program Staff**



# Resource





## **Resource Summary**



# **Staffing ETC**



# **Staffing Allocations**



# **Allocation Discrepancies**



#### Resource Detail



#### Resource Skills



#### Resource Tasks



# Resource Allocation Planning





#### **Over Allocations**



# By People





| Which Resource OBS Group has the | e highe | st % of Ov