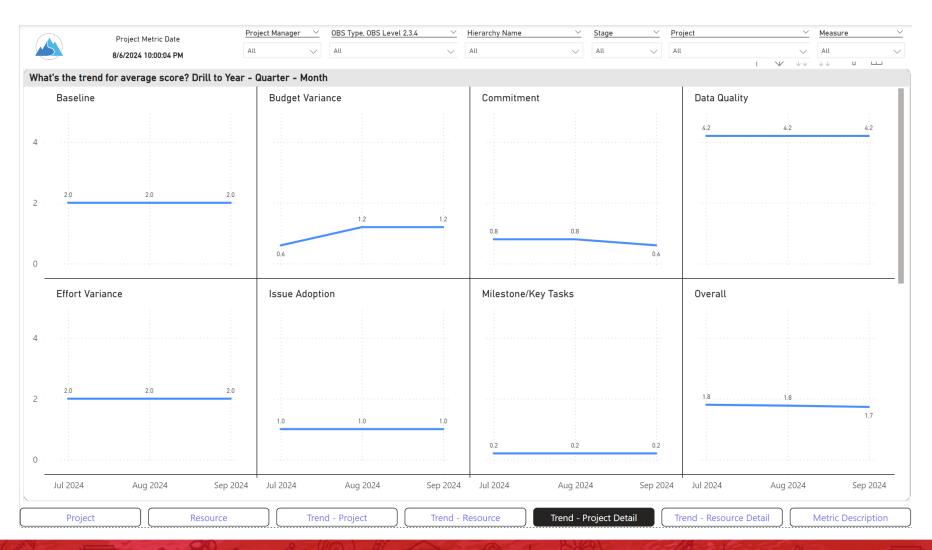

## **Project Trend Detail**

### **Metric Definition**

Project

**Project Metrics** 

|       | Project Baseline                     | Do any baselines exists on the project?                                                  |
|-------|--------------------------------------|------------------------------------------------------------------------------------------|
|       | Project Budget Variance              | Is the budget (or cost plan) being managed effectively?                                  |
|       | Project Commitment Metric            | Provides a measurement for Project Hard Allocations over a 2 week timeframe.             |
|       | Project Data Quality                 | Has Project Manager completed key fields in the project?                                 |
|       | Project Effort Variance              | Is project effort being managed effectively (e.g. are the baselined hours)?              |
|       | Project Issue Adoption               | Are Issues being actively managed in the project?                                        |
|       | Project Milestone/Key Tasks          | Is Project Manager creating Milestones / Key Tasks and managing them?                    |
|       | Project Past ETCs                    | Does Project Manager have tasks which are improperly scheduled?                          |
|       | Project Risk Adoption                | Are Risks being actively managed in the project?                                         |
|       | Project Schedule                     | Is Project Manager creating tasks and keeping the project schedule current?              |
|       | Project Schedule Variance            | Is schedule being managed effectively (e.g., are baselined dates accurate)?              |
|       | Project Status Reporting             | Is Project Manager creating project status report for each reporting period?             |
|       | Project Zero ETCs                    | Is the Project Manager assigning resources to tasks with Estimates to Complete?          |
|       | Unfilled Roles Metric                | Do projects have roles with allocations that already started or are starting in 30 days? |
| ource | Metrics                              |                                                                                          |
|       | Resource Actual Utilization          | Does the Resource allocations match actuals?                                             |
|       | Resource Allocation                  | Is Resource Manager keeping total resource allocations within the expected range?        |
|       | Resource Allocation Date in the Past | Are resources open for time entry but dates are in the past?                             |
|       | Resource CA PPM Usage                | How often users are logging into CA PPM?                                                 |
|       | Resource Commitment                  | Provides a measurement for Hard Allocations of the resource over a 4-week time span.     |
|       | Resource Data Quality                | Has Resource Manager completed key fields in the resource record?                        |
|       | Resource Timesheet                   | Are timesheets getting posted in a timely manner?                                        |