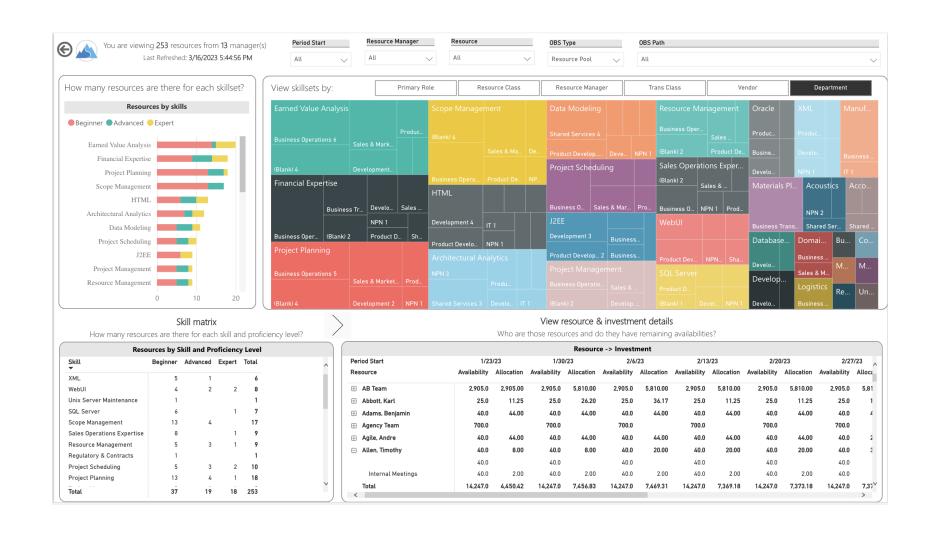

vestment Gant**



#### **Investment Drill thru**



# **Change Requests**



# **Risk Summary**



## **Issue Summary**



### **Effort**



### **Effort Trend**



#### Cost



#### **Cost Trend**



#### Milestones



### **Tasks**



#### **Staff**





## **Program Summary**



## **Program Gant**



# **Program Drill Thru**



## **Program Status Reports**



# **Change Requests**



# **Program Risks**



## **Program Issues**



# **Program Effort**



# **Program Effort Trend**



### **Program Costs**



# **Program Costs Trend**



## **Program Milestones**



## **Program Tasks**



# **Program Staff**



# Resource





## **Resource Summary**



# **Staffing ETC**



# **Staffing Allocations**



# **Allocation Discrepancies**



#### Resource Detail



#### Resource Skills



#### Resource Tasks



# Resource Allocation Planning





#### **Over Allocations**



# By People





| Which Resource OBS Group has the | e highe | st % of Ove | r Allocated       |
|----------------------------------|---------|-------------|-------------------|
| Resource Level 2                 | %       | Resources   | Over<br>Allocated |
| +                                | 52.8%   | 216         | 114               |
| A Teams                          | 66.7%   | 3           | 2                 |
| Agile Teams                      | 77.8%   | 9           | 7                 |
| Business Operations              | 68.3%   | 41          | 28                |
| Business Transformation          | 36.8%   | 38          | 14                |
| Development                      | 73.7%