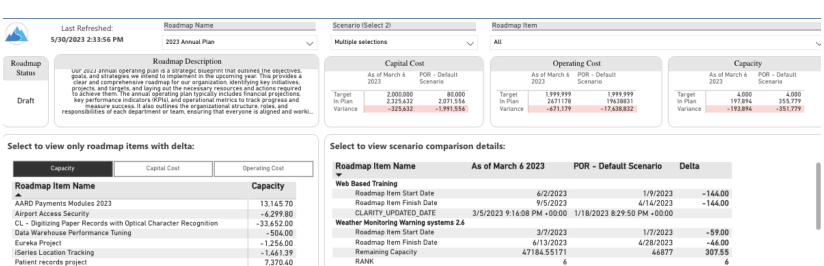

# **Scenario Comparison**

Riverside: Patient records project

Total Delta

Weather Monitoring Warning systems 2.6

-7,370.40

-29,728.94

298.55