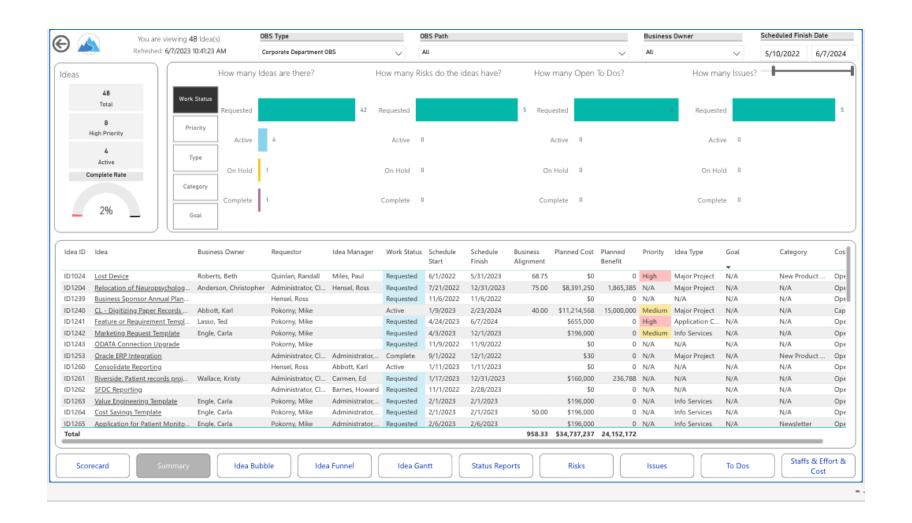

ng with Microsoft.

Data Management

The service includes automated data refresh capabilities, ensuring that reports reflect the most current data without manual intervention.

Support and Maintenance

Clients receive ongoing support for troubleshooting and maintenance, reducing the burden on internal IT teams.

#### Customization and Flexibility



Reports can be tailored to specific project requirements, ensuring relevance and usability for the client.



The integration with Clarity DWH/Live

Database allows for dynamic data retrieval
through Broadcom or Rego OData
connectors, enhancing report functionality.



Clients have the flexibility to modify existing reports or create new ones, adapting to changing project demands and objectives.



## **Idea Overview**



### **Idea Details**



## **Idea Bubble**



#### **Idea Funnel**



### **Idea Gant**



#### **Idea Status**



### Idea To Do's



## **Idea Staff & Effort**



# RoadMap





## **Roadmap Overview**

**Default Scenarios** 



**Dark Mode** 



### Roadmap Overview

**Single Roadmap Selection** 



# Roadmap Financials



### **Investment Details**



# **Scenario Comparison**

Riverside: Patient records project

Total Delta

Weather Monitoring Warning systems 2.6



-7,370.40

-29,728.94

298.55

# Roadmap Item Gantt



## **Roadmap Investment Gantt**



#### Resource Investment Demand



# **Scenario Comparison**



# Work Management





#### Scorecard



### To dos & Tasks & Milestones



# Work Risk Issue and Change



#### **Board View**



## **Calendar View**



### **Gantt View**



# Portfolio

**