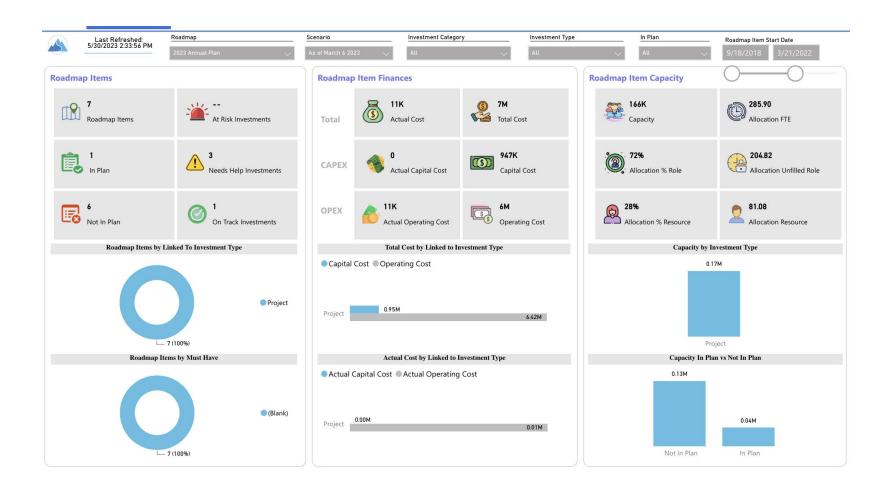

the burden on internal IT teams.

#### Customization and Flexibility



Reports can be tailored to specific project requirements, ensuring relevance and usability for the client.



The integration with Clarity DWH/Live

Database allows for dynamic data retrieval
through Broadcom or Rego OData
connectors, enhancing report functionality.



Clients have the flexibility to modify existing reports or create new ones, adapting to changing project demands and objectives.



## **Idea Overview**



### **Idea Details**



## **Idea Bubble**



#### **Idea Funnel**



### **Idea Gant**



#### **Idea Status**



### Idea To Do's



## **Idea Staff & Effort**



# RoadMap





## **Roadmap Overview**

**Default Scenarios** 



**Dark Mode** 



### Roadmap Overview

**Single Roadmap Selection** 



# Roadmap Financials



### **Investment Details**



# **Scenario Comparison**

Riverside: Patient records project

Total Delta

Weather Monitoring Warning systems 2.6



-7,370.40

-29,728.94

298.55

# Roadmap Item Gantt



## **Roadmap Investment Gantt**



#### Resource Investment Demand



# **Scenario Comparison**



# Work Management





#### Scorecard



### To dos & Tasks & Milestones



# Work Risk Issue and Change



#### **Board View**



## **Calendar View**



### **Gantt View**



# Portfolio

**Investments and Hierarchy** 





# **Hierarchy Summary**



## **Status Report Summary**



#### **Investment Gant**



#### **Investment Drill thru**



# **Change Requests**



# **Risk Summary**



## **Issue Summary**



### **Effort**



### **Effort Trend**



#### Cost