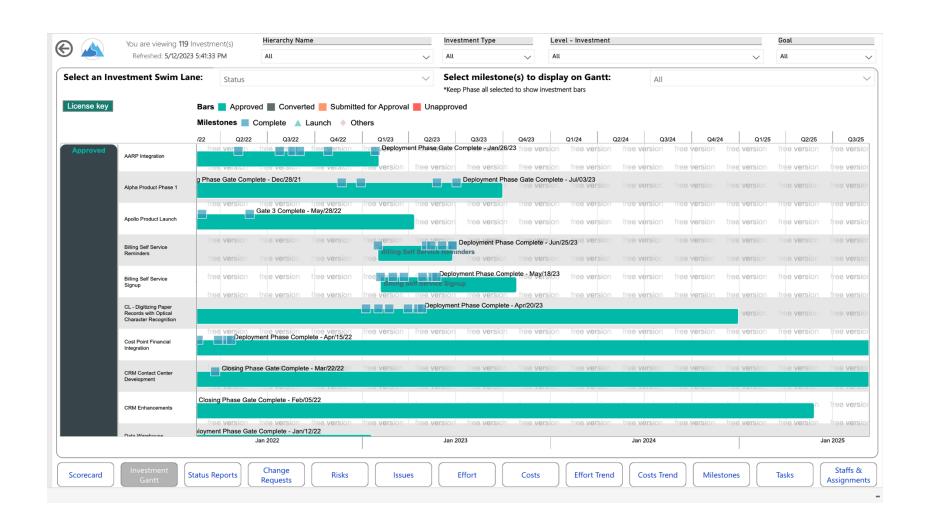

dea Staff & Effort**



# RoadMap





## **Roadmap Overview**

**Default Scenarios** 



**Dark Mode** 



### Roadmap Overview

**Single Roadmap Selection** 



# Roadmap Financials



### **Investment Details**



# **Scenario Comparison**

Riverside: Patient records project

Total Delta

Weather Monitoring Warning systems 2.6



-7,370.40

-29,728.94

298.55

# Roadmap Item Gantt



## **Roadmap Investment Gantt**



#### Resource Investment Demand



# **Scenario Comparison**



# Work Management





#### Scorecard



### To dos & Tasks & Milestones



# Work Risk Issue and Change



#### **Board View**



## **Calendar View**



### **Gantt View**



# Portfolio

**Investments and Hierarchy** 





# **Hierarchy Summary**



## **Status Report Summary**



#### **Investment Gant**



#### **Investment Drill thru**



# **Change Requests**



# **Risk Summary**



## **Issue Summary**



### **Effort**



### **Effort Trend**



#### Cost



#### **Cost Trend**



#### Milestones



### **Tasks**



#### **Staff**





## **Program Summary**



## **Program Gant**



# **Program Drill Thru**



## **Program Status Reports**



# **Change Requests**



# **Program Risks**



## **Program Issues**



# **Program Effort**



# **Program Effort Trend**



### **Program Costs**



# **Program Costs Trend**



## **Program Milestones**



## **Program Tasks**



# **Program Staff**



# Resource





## **Resource Summary**



# **Staffing ETC**



# **Staffing Allocations**



# **Allocation Discrepancies**



#### Resource Detail



#### Resource Skills



#### Resource T