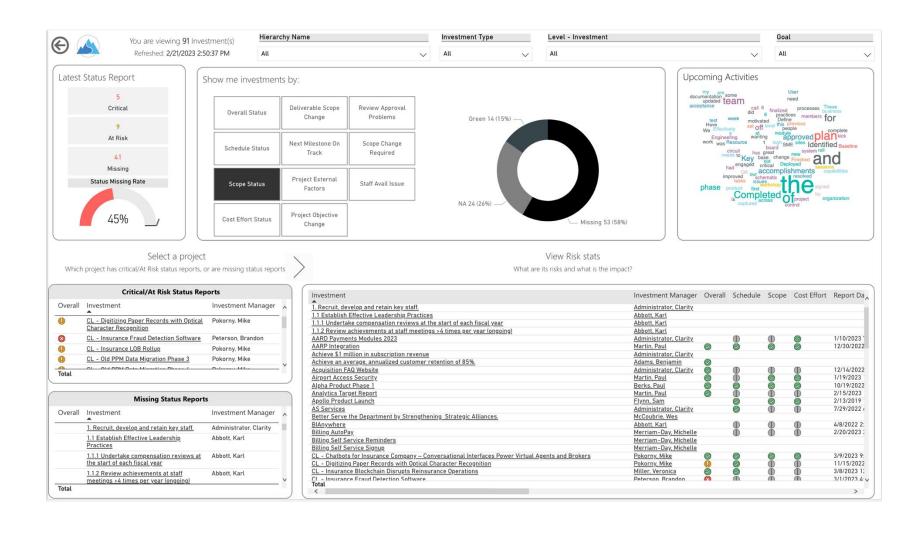

### Idea To Do's



## **Idea Staff & Effort**



# RoadMap





## **Roadmap Overview**

**Default Scenarios** 



**Dark Mode** 



### Roadmap Overview

**Single Roadmap Selection** 



# Roadmap Financials



### **Investment Details**



# **Scenario Comparison**

Riverside: Patient records project

Total Delta

Weather Monitoring Warning systems 2.6



-7,370.40

-29,728.94

298.55

# Roadmap Item Gantt



## **Roadmap Investment Gantt**



#### Resource Investment Demand



# **Scenario Comparison**



# Work Management





#### Scorecard



### To dos & Tasks & Milestones



# Work Risk Issue and Change



#### **Board View**



## **Calendar View**



### **Gantt View**



# Portfolio

**Investments and Hierarchy** 





# **Hierarchy Summary**



## **Status Report Summary**



#### **Investment Gant**



#### **Investment Drill thru**



# **Change Requests**



# **Risk Summary**



## **Issue Summary**



### **Effort**



### **Effort Trend**



#### Cost



#### **Cost Trend**



#### Milestones



### **Tasks**



#### **Staff**





## **Program Summary**



## **Program Gant**



# **Program Drill Thru**



## **Program Status Reports**



# **Change Requests**



# **Program Risks**



## **Program Issues**



# **Program Effort**



# **Program Effort Trend**



### **Program Costs**



# **Program Costs Trend**



## **Program Milestones**



## **Program Tasks**



# **Program Staff**



# Resource





## **Resource Summary**



# **Staffing ETC**



# **Staffing Allocations**



# **Allocation Discrepancies**



#### Resource Detail



#### Resour