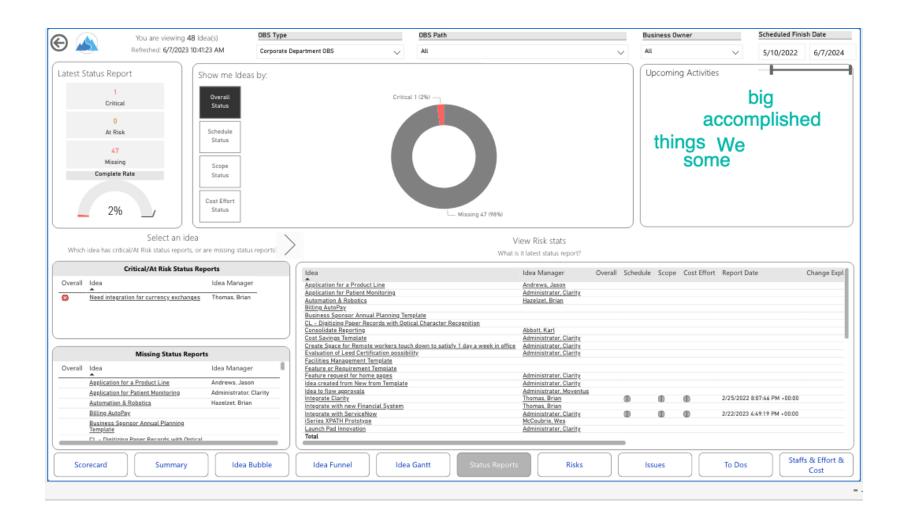

es, ensuring that reports reflect the most current data without manual intervention.

Support and Maintenance

Clients receive ongoing support for troubleshooting and maintenance, reducing the burden on internal IT teams.

#### Customization and Flexibility



Reports can be tailored to specific project requirements, ensuring relevance and usability for the client.



The integration with Clarity DWH/Live

Database allows for dynamic data retrieval
through Broadcom or Rego OData
connectors, enhancing report functionality.



Clients have the flexibility to modify existing reports or create new ones, adapting to changing project demands and objectives.



## **Idea Overview**



### **Idea Details**



## **Idea Bubble**



#### **Idea Funnel**



### **Idea Gant**



#### **Idea Status**



### Idea To Do's



## **Idea Staff & Effort**



# RoadMap





## **Roadmap Overview**

**Default Scenarios** 



**Dark Mode** 



### Roadmap Overview

**Single Roadmap Selection** 



# Roadmap Financials



### **Investment Details**



# **Scenario Comparison**

Riverside: Patient records project

Total Delta

Weather Monitoring Warning systems 2.6



-7,370.40

-29,728.94

298.55

# Roadmap Item Gantt



## **Roadmap Investment Gantt**



#### Resource Investment Demand



# **Scenario Comparison**



# Work Management





#### Scorecard



### To dos & Tasks & Milestones



# Work Risk Issue and Change



#### **Board View**



## **Calendar View**



### **Gantt View**



# Portfolio

**Investments and Hierarchy** 





# **Hierarchy Summary**



## **Status Report Summary**