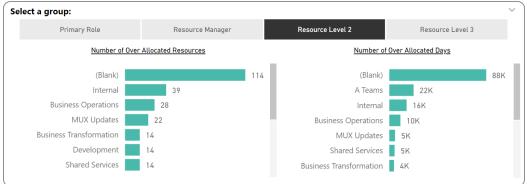

# By People

| Which Resource OBS Group has the | e highe | st % of Ove | r Allocated       |
|----------------------------------|---------|-------------|-------------------|
| Resource Level 2                 | %       | Resources   | Over<br>Allocated |
| +                                | 52.8%   | 216         | 114               |
| A Teams                          | 66.7%   | 3           | 2                 |
| Agile Teams                      | 77.8%   | 9           | 7                 |
| Business Operations              | 68.3%   | 41          | 28                |
| Business Transformation          | 36.8%   | 38          | 14                |
| Development                      | 73.7%   | 19          | 14                |
| External                         | 84.6%   | 13          | 11                |
| <b>∃</b> Internal                | 55.7%   | 70          | 39                |
| MUX Updates                      | 57.9%   | 38          | 22                |
| New Product Development          | 36.4%   | 33          | 12                |
| Total                            | 50.4%   | 262         | 132               |