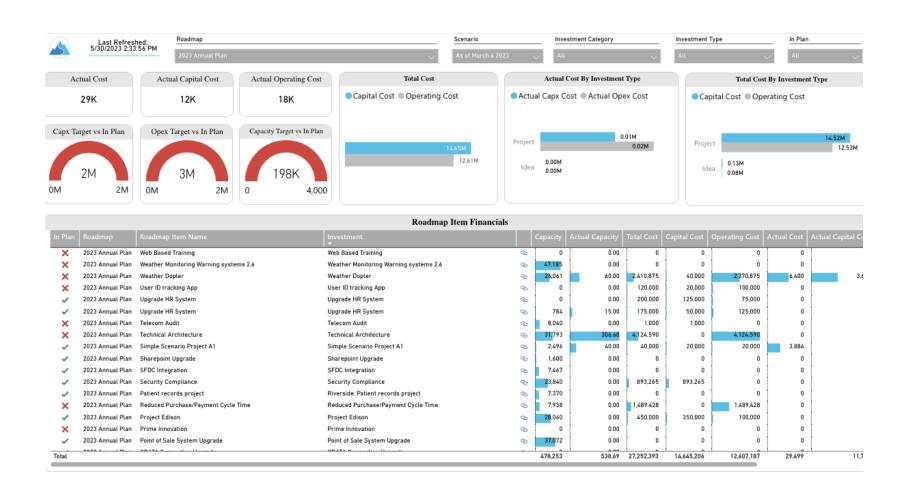

T teams.

#### Customization and Flexibility



Reports can be tailored to specific project requirements, ensuring relevance and usability for the client.



The integration with Clarity DWH/Live

Database allows for dynamic data retrieval
through Broadcom or Rego OData
connectors, enhancing report functionality.



Clients have the flexibility to modify existing reports or create new ones, adapting to changing project demands and objectives.



## **Idea Overview**



### **Idea Details**



## **Idea Bubble**



#### **Idea Funnel**



### **Idea Gant**



#### **Idea Status**



### Idea To Do's



## **Idea Staff & Effort**



# RoadMap





## **Roadmap Overview**

**Default Scenarios** 



**Dark Mode** 



### Roadmap Overview

**Single Roadmap Selection** 



# Roadmap Financials



### **Investment Details**



# **Scenario Comparison**

Riverside: Patient records project

Total Delta

Weather Monitoring Warning systems 2.6



-7,370.40

-29,728.94

298.55

# Roadmap Item Gantt



## **Roadmap Investment Gantt**



#### Resource Investment Demand



# **Scenario Comparison**



# Work Management





#### Scorecard



### To dos & Tasks & Milestones



# Work Risk Issue and Change



#### **Board View**



## **Calendar View**



### **Gantt View**



# Portfolio

**Investments and Hierarchy** 





# **Hierarchy Summary**



## **Status Report Summary**



#### **Investment Gant**



#### **Investment Drill thru**



# **Change Requests**



# **Risk Summary**



## **Issue Summary**



### **Effort**



### **Effort Trend**



#### Cost



#### **Cost Trend**