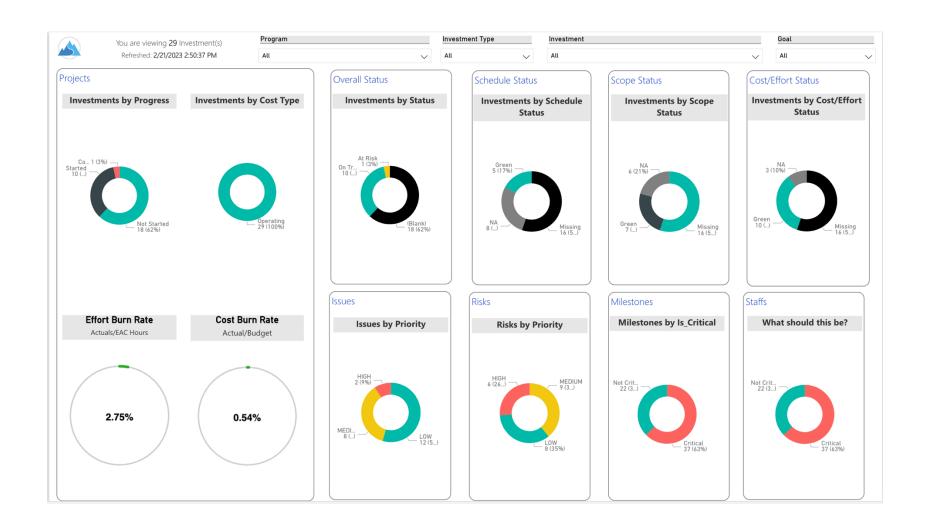

cords project

Total Delta

Weather Monitoring Warning systems 2.6



-7,370.40

-29,728.94

298.55

# Roadmap Item Gantt



## **Roadmap Investment Gantt**



#### Resource Investment Demand



# **Scenario Comparison**



# Work Management





#### Scorecard



### To dos & Tasks & Milestones



# Work Risk Issue and Change



#### **Board View**



## **Calendar View**



### **Gantt View**



# Portfolio

**Investments and Hierarchy** 





# **Hierarchy Summary**



## **Status Report Summary**



#### **Investment Gant**



#### **Investment Drill thru**



# **Change Requests**



# **Risk Summary**



## **Issue Summary**



### **Effort**



### **Effort Trend**



#### Cost



#### **Cost Trend**



#### Milestones



### **Tasks**



#### **Staff**





## **Program Summary**



## **Program Gant**



# **Program Drill Thru**



## **Program Status Reports**



# **Change Requests**



# **Program Risks**



## **Program Issues**



# **Program Effort**



# **Program Effort Trend**



### **Program Costs**



# **Program Costs Trend**



## **Program Milestones**



## **Program Tasks**



# **Program Staff**



# Resource





## **Resource Summary**



# **Staffing ETC**



# **Staffing Allocations**



# **Allocation Discrepancies**



#### Resource Detail



#### Resource Skills



#### Resource Tasks



# Resource Allocation Planning





#### **Over Allocations**



# By People





| Which Resource OBS Group has the | e highe | st % of Ove | r Allocated       |
|----------------------------------|---------|-------------|-------------------|
| Resource Le