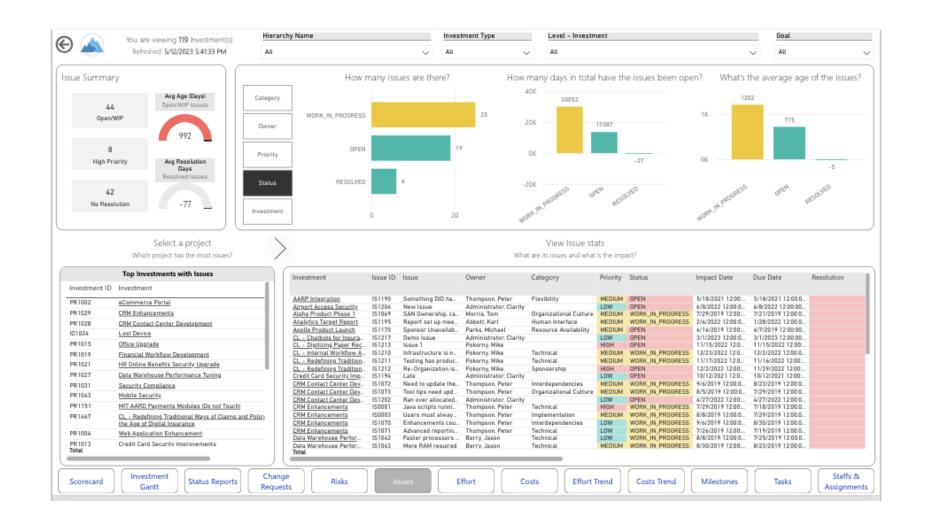

### Roadmap Overview

**Single Roadmap Selection** 



# Roadmap Financials



### **Investment Details**



# **Scenario Comparison**

Riverside: Patient records project

Total Delta

Weather Monitoring Warning systems 2.6



-7,370.40

-29,728.94

298.55

# Roadmap Item Gantt



## **Roadmap Investment Gantt**



#### Resource Investment Demand



# **Scenario Comparison**



# Work Management





#### Scorecard



### To dos & Tasks & Milestones



# Work Risk Issue and Change



#### **Board View**



## **Calendar View**



### **Gantt View**



# Portfolio

**Investments and Hierarchy** 





# **Hierarchy Summary**



## **Status Report Summary**



#### **Investment Gant**



#### **Investment Drill thru**



# **Change Requests**



# **Risk Summary**



## **Issue Summary**



### **Effort**



### **Effort Trend**



#### Cost



#### **Cost Trend**



#### Milestones



### **Tasks**



#### **Staff**





## **Program Summary**



## **Program Gant**



# **Program Drill Thru**



## **Program Status Reports**



# **Change Requests**



# **Program Risks**



## **Program Issues**



# **Program Effort**



# **Program Effort Trend**



### **Program Costs**



# **Program Costs Trend**



## **Program Milestones**



## **Program Tasks**



# **Program Staff**



# Resource





## **Resource Summary**



# **Staffing ETC**



# **Staffing Allocations**



# **Allocation Discrepancies**



#### Resource Detail



#### Resource Skills



#### Resource Tasks



# Resource Allocation Planning





#### **Over Allocations**



# By People





| Which Resourc