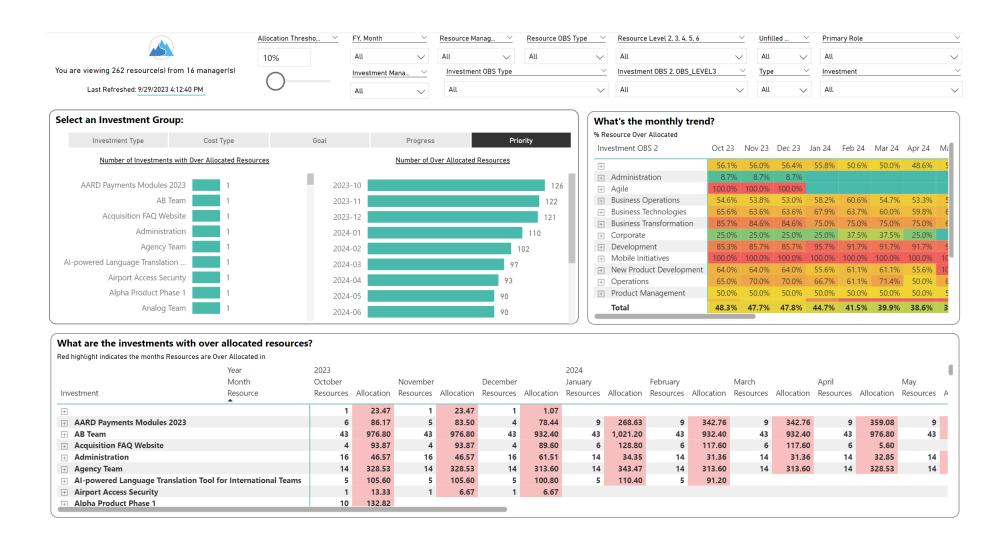

#### **Over Allocations**

# By People

| Which Resource OBS Group has the | e highe | st % of Ove | r Allocated       |
|----------------------------------|---------|-------------|-------------------|
| Resource Level 2                 | %       | Resources   | Over<br>Allocated |
| +                                | 52.8%   | 216         | 114               |
| A Teams                          | 66.7%   | 3           | 2                 |
| Agile Teams                      | 77.8%   | 9           | 7                 |
| Business Operations              | 68.3%   | 41          | 28                |
| Business Transformation          | 36.8%   | 38          | 14                |
| Development                      | 73.7%   | 19          | 14                |
| External                         | 84.6%   | 13          | 11                |
| <b>∃</b> Internal                | 55.7%   | 70          | 39                |
| MUX Updates                      | 57.9%   | 38          | 22                |
| New Product Development          | 36.4%   | 33          | 12                |
| Total                            | 50.4%   | 262         | 132               |