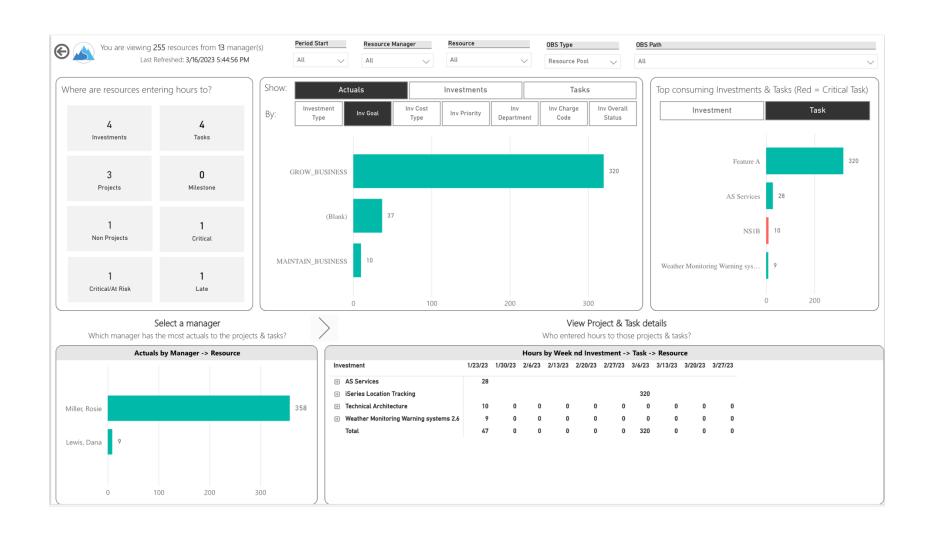

**Investment Drill thru**



# **Change Requests**



# **Risk Summary**



## **Issue Summary**



### **Effort**



### **Effort Trend**



#### Cost



#### **Cost Trend**



#### Milestones



### **Tasks**



#### **Staff**





## **Program Summary**



## **Program Gant**



# **Program Drill Thru**



## **Program Status Reports**



# **Change Requests**



# **Program Risks**



## **Program Issues**



# **Program Effort**



# **Program Effort Trend**



### **Program Costs**



# **Program Costs Trend**



## **Program Milestones**



## **Program Tasks**



# **Program Staff**



# Resource





## **Resource Summary**



# **Staffing ETC**



# **Staffing Allocations**



# **Allocation Discrepancies**



#### Resource Detail



#### Resource Skills



#### Resource Tasks



# Resource Allocation Planning





#### **Over Allocations**



# By People





| Which Resource OBS Group has the | e highe | st % of Ove | r Allocated       |
|----------------------------------|---------|-------------|-------------------|
| Resource Level 2                 | %       | Resources   | Over<br>Allocated |
| +                                | 52.8%   | 216         | 114               |
| A Teams                          | 66.7%   | 3           | 2                 |
| Agile Teams                      | 77.8%   | 9           | 7                 |
| Business Operations              | 68.3%   | 41          | 28                |
| Business Transformation          | 36.8%   | 38          | 14                |
| Development                      | 73.7%   | 19          | 14