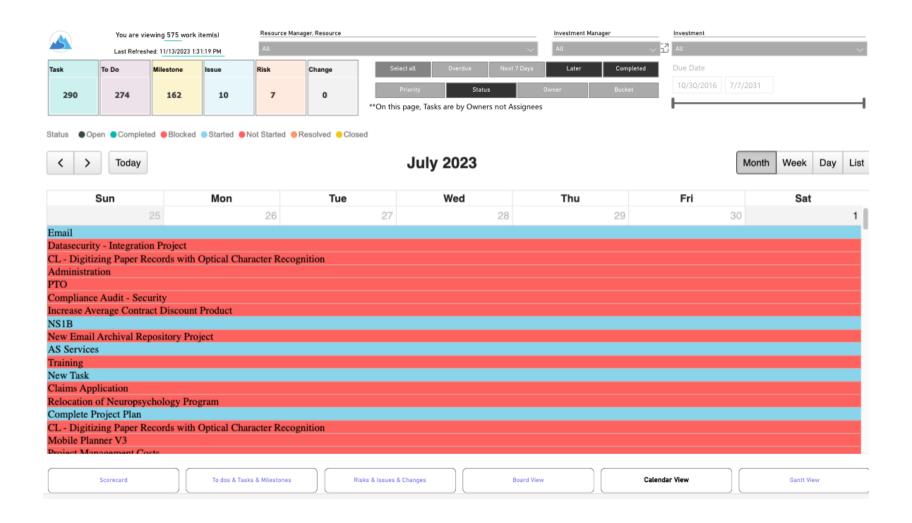

ea Overview**



### **Idea Details**



## **Idea Bubble**



#### **Idea Funnel**



### **Idea Gant**



#### **Idea Status**



### Idea To Do's



## **Idea Staff & Effort**



# RoadMap





## **Roadmap Overview**

**Default Scenarios** 



**Dark Mode** 



### Roadmap Overview

**Single Roadmap Selection** 



# Roadmap Financials



### **Investment Details**



# **Scenario Comparison**

Riverside: Patient records project

Total Delta

Weather Monitoring Warning systems 2.6



-7,370.40

-29,728.94

298.55

# Roadmap Item Gantt



## **Roadmap Investment Gantt**



#### Resource Investment Demand



# **Scenario Comparison**



# Work Management





#### Scorecard



### To dos & Tasks & Milestones



# Work Risk Issue and Change



#### **Board View**



## **Calendar View**



### **Gantt View**



# Portfolio

**Investments and Hierarchy** 





# **Hierarchy Summary**



## **Status Report Summary**



#### **Investment Gant**



#### **Investment Drill thru**



# **Change Requests**



# **Risk Summary**



## **Issue Summary**



### **Effort**



### **Effort Trend**



#### Cost



#### **Cost Trend**



#### Milestones



### **Tasks**



#### **Staff**





## **Program Summary**



## **Program Gant**



# **Program Drill Thru**



## **Program Status Reports**



# **Change Requests**



# **Program Risks**



## **Program Issues**



# **Program Effort**



# **Program Effort Trend**



### **Program Costs**



# **Program Costs Trend**



## **Program Milestones**



## **Program Tasks**



# **Program Staff**



# Resource





## **Resource Summ