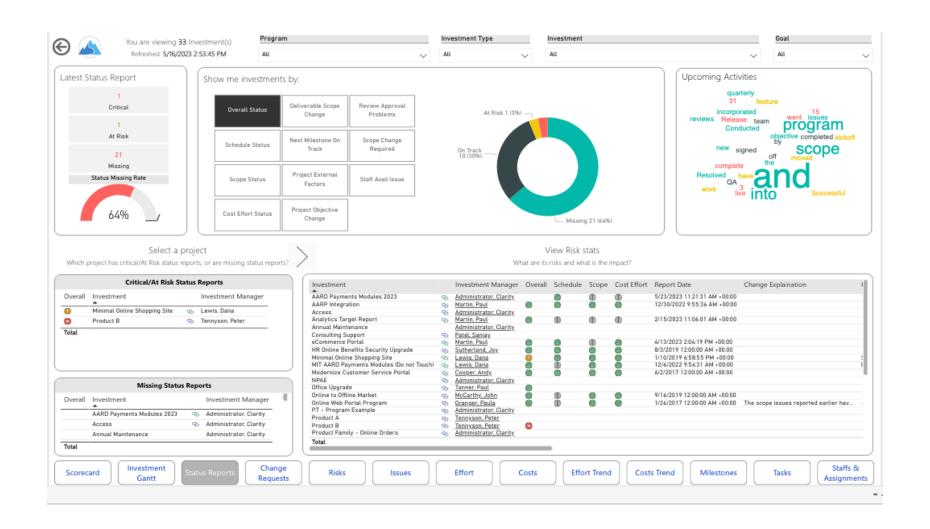

,728.94

298.55

# Roadmap Item Gantt



## **Roadmap Investment Gantt**



#### Resource Investment Demand



# **Scenario Comparison**



# Work Management





#### Scorecard



### To dos & Tasks & Milestones



# Work Risk Issue and Change



#### **Board View**



## **Calendar View**



### **Gantt View**



# Portfolio

**Investments and Hierarchy** 





# **Hierarchy Summary**



## **Status Report Summary**



#### **Investment Gant**



#### **Investment Drill thru**



# **Change Requests**



# **Risk Summary**



## **Issue Summary**



### **Effort**



### **Effort Trend**



#### Cost



#### **Cost Trend**



#### Milestones



### **Tasks**



#### **Staff**





## **Program Summary**



## **Program Gant**



# **Program Drill Thru**



## **Program Status Reports**



# **Change Requests**



# **Program Risks**



## **Program Issues**



# **Program Effort**



# **Program Effort Trend**



### **Program Costs**



# **Program Costs Trend**



## **Program Milestones**



## **Program Tasks**



# **Program Staff**



# Resource





## **Resource Summary**



# **Staffing ETC**



# **Staffing Allocations**



# **Allocation Discrepancies**



#### Resource Detail



#### Resource Skills



#### Resource Tasks



# Resource Allocation Planning





#### **Over Allocations**



# By People





| Which Resource OBS Group has the | e highe | st % of Ove | r Allocated       |
|----------------------------------|---------|-------------|-------------------|
| Resource Level 2                 | %       | Resources   | Over<br>Allocated |
| +