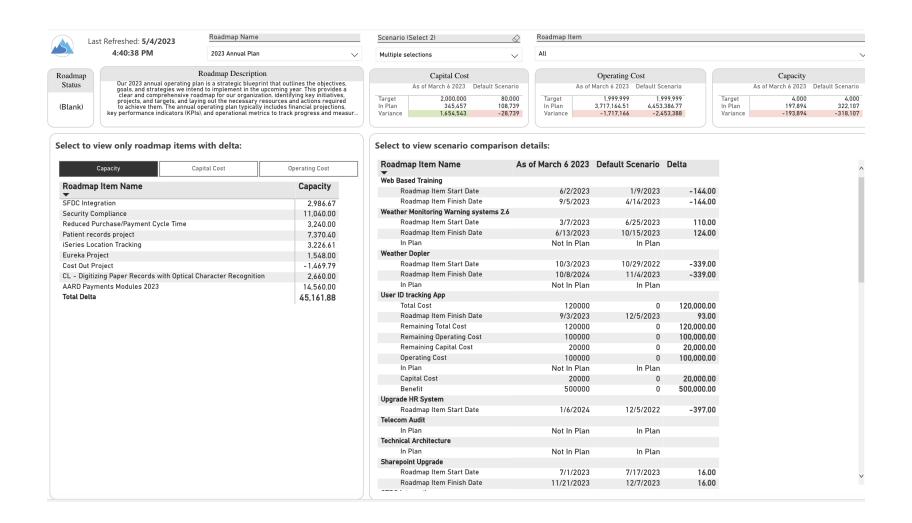

# **Scenario Comparison**

Riverside: Patient records project

Total Delta

Weather Monitoring Warning systems 2.6

-7,370.40

-29,728.94

298.55