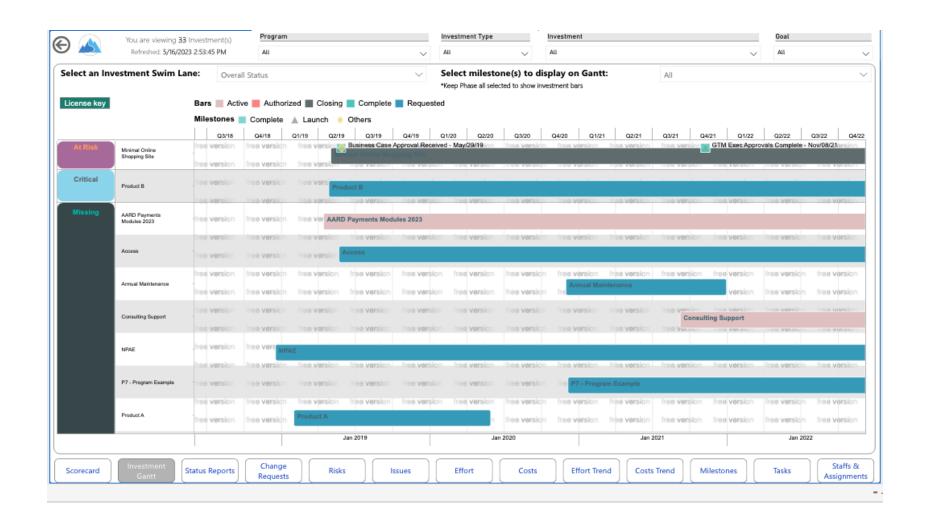

lta

Weather Monitoring Warning systems 2.6



-7,370.40

-29,728.94

298.55

# Roadmap Item Gantt



## **Roadmap Investment Gantt**



#### Resource Investment Demand



# **Scenario Comparison**



# Work Management





#### Scorecard



### To dos & Tasks & Milestones



# Work Risk Issue and Change



#### **Board View**



## **Calendar View**



### **Gantt View**



# Portfolio

**Investments and Hierarchy** 





# **Hierarchy Summary**



## **Status Report Summary**



#### **Investment Gant**



#### **Investment Drill thru**



# **Change Requests**



# **Risk Summary**



## **Issue Summary**



### **Effort**



### **Effort Trend**



#### Cost



#### **Cost Trend**



#### Milestones



### **Tasks**



#### **Staff**





## **Program Summary**



## **Program Gant**



# **Program Drill Thru**



## **Program Status Reports**



# **Change Requests**



# **Program Risks**



## **Program Issues**



# **Program Effort**



# **Program Effort Trend**



### **Program Costs**



# **Program Costs Trend**



## **Program Milestones**



## **Program Tasks**



# **Program Staff**



# Resource





## **Resource Summary**



# **Staffing ETC**



# **Staffing Allocations**



# **Allocation Discrepancies**



#### Resource Detail



#### Resource Skills



#### Resource Tasks



# Resource Allocation Planning





#### **Over Allocations**



# By People





| Which Resource OBS Group has the | e highe | st % of Ove | r Allocated       |
|----------------------------------|---------|-------------|-------------------|
| Resource Level 2                 |