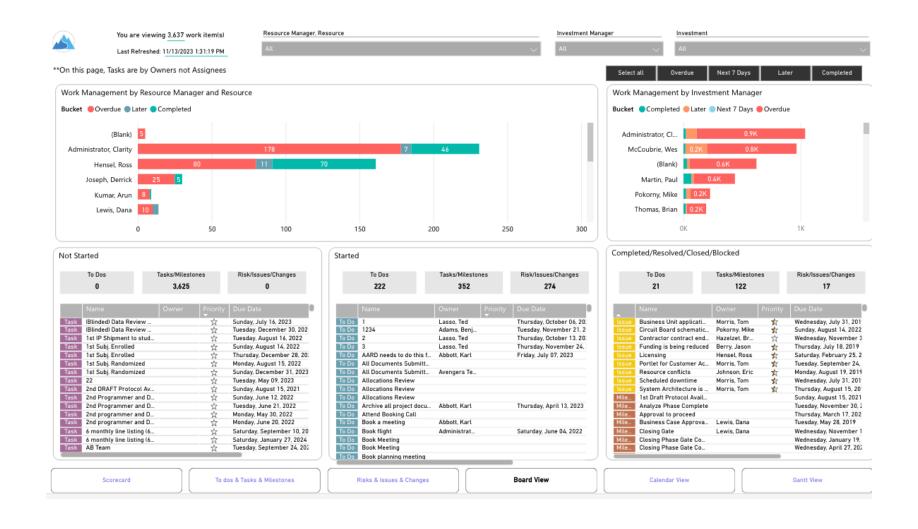

d objectives.



## **Idea Overview**



### **Idea Details**



## **Idea Bubble**



#### **Idea Funnel**



### **Idea Gant**



#### **Idea Status**



### Idea To Do's



## **Idea Staff & Effort**



# RoadMap





## **Roadmap Overview**

**Default Scenarios** 



**Dark Mode** 



### Roadmap Overview

**Single Roadmap Selection** 



# Roadmap Financials



### **Investment Details**



# **Scenario Comparison**

Riverside: Patient records project

Total Delta

Weather Monitoring Warning systems 2.6



-7,370.40

-29,728.94

298.55

# Roadmap Item Gantt



## **Roadmap Investment Gantt**



#### Resource Investment Demand



# **Scenario Comparison**



# Work Management





#### Scorecard



### To dos & Tasks & Milestones



# Work Risk Issue and Change



#### **Board View**



## **Calendar View**



### **Gantt View**



# Portfolio

**Investments and Hierarchy** 





# **Hierarchy Summary**



## **Status Report Summary**



#### **Investment Gant**



#### **Investment Drill thru**



# **Change Requests**



# **Risk Summary**



## **Issue Summary**



### **Effort**



### **Effort Trend**



#### Cost



#### **Cost Trend**



#### Milestones



### **Tasks**



#### **Staff**





## **Program Summary**



## **Program Gant**



# **Program Drill Thru**



## **Program Status Reports**



# **Change Requests**



# **Program Risks**



## **Program Issues**



# **Program Effort**



# **Program Effort Trend**



### **Program Costs**



# **Program Costs Trend**



## **Program Milestones**



## **Program Tasks**



# **Program Staff**



# Resource