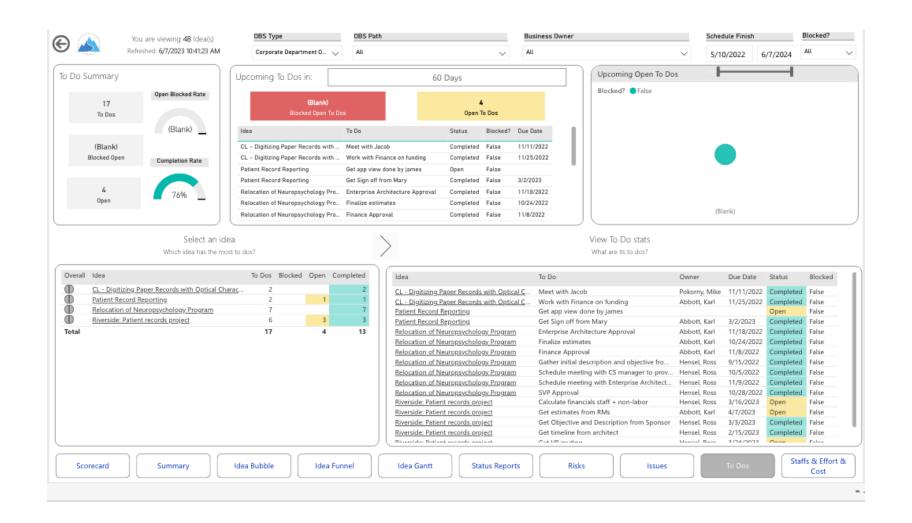

ports reflect the most current data without manual intervention.

Support and Maintenance

Clients receive ongoing support for troubleshooting and maintenance, reducing the burden on internal IT teams.

#### Customization and Flexibility



Reports can be tailored to specific project requirements, ensuring relevance and usability for the client.



The integration with Clarity DWH/Live

Database allows for dynamic data retrieval
through Broadcom or Rego OData
connectors, enhancing report functionality.



Clients have the flexibility to modify existing reports or create new ones, adapting to changing project demands and objectives.



## **Idea Overview**



### **Idea Details**



## **Idea Bubble**



#### **Idea Funnel**



### **Idea Gant**



#### **Idea Status**



### Idea To Do's



## **Idea Staff & Effort**



# RoadMap





## **Roadmap Overview**

**Default Scenarios** 



**Dark Mode** 



### Roadmap Overview

**Single Roadmap Selection** 



# Roadmap Financials



### **Investment Details**



# **Scenario Comparison**

Riverside: Patient records project

Total Delta

Weather Monitoring Warning systems 2.6



-7,370.40

-29,728.94

298.55

# Roadmap Item Gantt



## **Roadmap Investment Gantt**



#### Resource Investment Demand



# **Scenario Comparison**



# Work Management





#### Scorecard



### To dos & Tasks & Milestones



# Work Risk Issue and Change



#### **Board View**



## **Calendar View**



### **Gantt View**



# Portfolio

**Investments and Hierarchy** 





# **Hierarchy Summary**



## **Status Report Summary**



#### **Investment