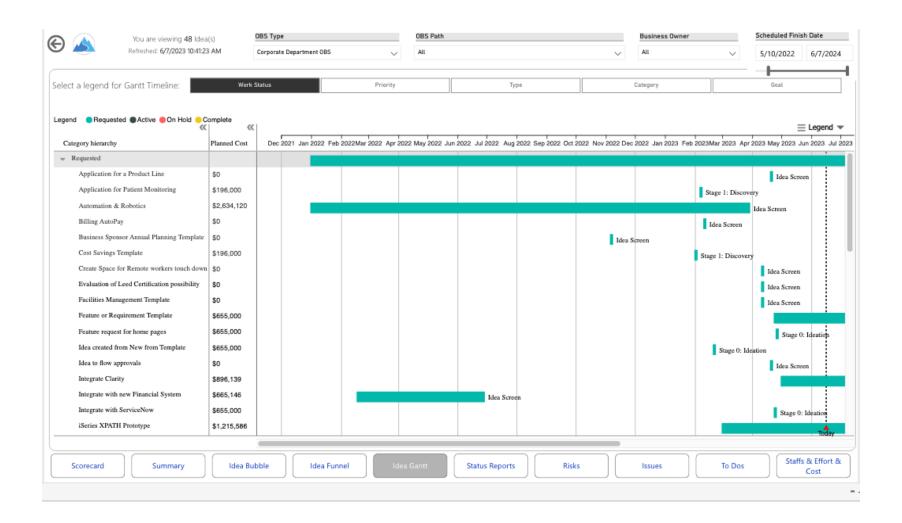

data refresh capabilities, ensuring that reports reflect the most current data without manual intervention.

Support and Maintenance

Clients receive ongoing support for troubleshooting and maintenance, reducing the burden on internal IT teams.

#### Customization and Flexibility



Reports can be tailored to specific project requirements, ensuring relevance and usability for the client.



The integration with Clarity DWH/Live

Database allows for dynamic data retrieval
through Broadcom or Rego OData
connectors, enhancing report functionality.



Clients have the flexibility to modify existing reports or create new ones, adapting to changing project demands and objectives.



## **Idea Overview**



### **Idea Details**



## **Idea Bubble**



#### **Idea Funnel**



### **Idea Gant**



#### **Idea Status**



### Idea To Do's



## **Idea Staff & Effort**



# RoadMap





## **Roadmap Overview**

**Default Scenarios** 



**Dark Mode** 



### Roadmap Overview

**Single Roadmap Selection** 



# Roadmap Financials



### **Investment Details**



# **Scenario Comparison**

Riverside: Patient records project

Total Delta

Weather Monitoring Warning systems 2.6



-7,370.40

-29,728.94

298.55

# Roadmap Item Gantt



## **Roadmap Investment Gantt**



#### Resource Investment Demand



# **Scenario Comparison**



# Work Management





#### Scorecard



### To dos & Tasks & Milestones



# Work Risk Issue and Change



#### **Board View**



## **Calendar View**



### **Gantt View**



# Portfolio

**Investments and Hierarchy** 





# **Hierarchy Summary**



## **S