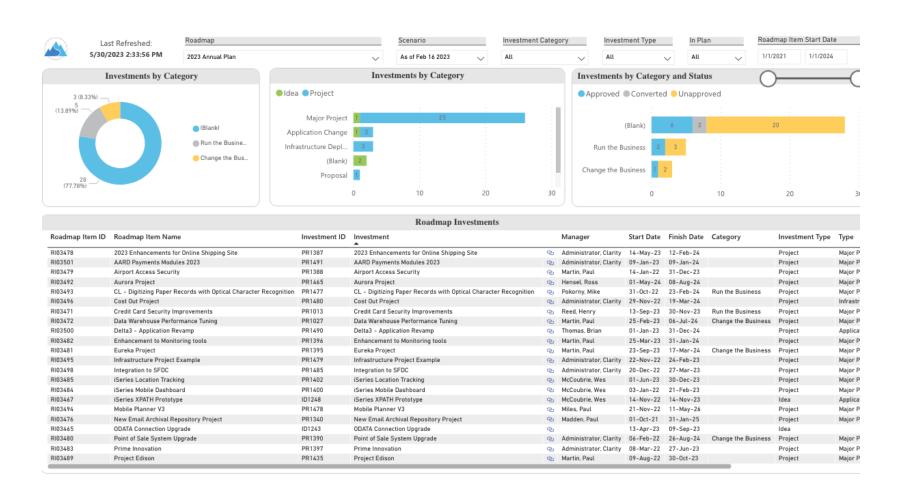

nd Flexibility



Reports can be tailored to specific project requirements, ensuring relevance and usability for the client.



The integration with Clarity DWH/Live

Database allows for dynamic data retrieval
through Broadcom or Rego OData
connectors, enhancing report functionality.



Clients have the flexibility to modify existing reports or create new ones, adapting to changing project demands and objectives.



## **Idea Overview**



### **Idea Details**



## **Idea Bubble**



#### **Idea Funnel**



### **Idea Gant**



#### **Idea Status**



### Idea To Do's



## **Idea Staff & Effort**



# RoadMap





## **Roadmap Overview**

**Default Scenarios** 



**Dark Mode** 



### Roadmap Overview

**Single Roadmap Selection** 



# Roadmap Financials



### **Investment Details**



# **Scenario Comparison**

Riverside: Patient records project

Total Delta

Weather Monitoring Warning systems 2.6



-7,370.40

-29,728.94

298.55

# Roadmap Item Gantt



## **Roadmap Investment Gantt**



#### Resource Investment Demand



# **Scenario Comparison**



# Work Management





#### Scorecard



### To dos & Tasks & Milestones



# Work Risk Issue and Change



#### **Board View**



## **Calendar View**



### **Gantt View**



# Portfolio

**Investments and Hierarchy** 





# **Hierarchy Summary**



## **Status Report Summary**



#### **Investment Gant**



#### **Investment Drill thru**



# **Change Requests**



# **Risk Summary**



## **Issue Summary**



### **Effort**



### **Effort Trend**



#### Cost



#### **Cost Trend**



#### Milestones



### **Tasks