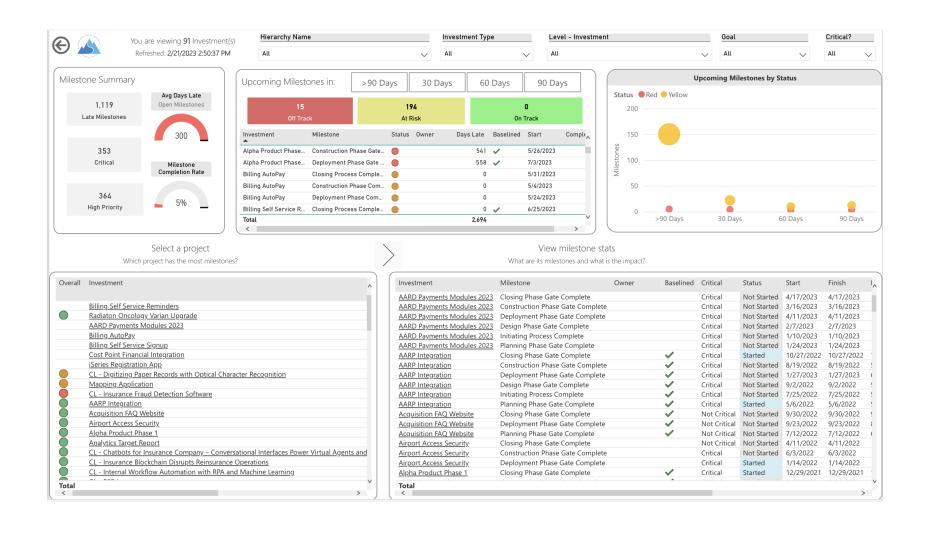

t Details**



# **Scenario Comparison**

Riverside: Patient records project

Total Delta

Weather Monitoring Warning systems 2.6



-7,370.40

-29,728.94

298.55

# Roadmap Item Gantt



## **Roadmap Investment Gantt**



#### Resource Investment Demand



# **Scenario Comparison**



# Work Management





#### Scorecard



### To dos & Tasks & Milestones



# Work Risk Issue and Change



#### **Board View**



## **Calendar View**



### **Gantt View**



# Portfolio

**Investments and Hierarchy** 





# **Hierarchy Summary**



## **Status Report Summary**



#### **Investment Gant**



#### **Investment Drill thru**



# **Change Requests**



# **Risk Summary**



## **Issue Summary**



### **Effort**



### **Effort Trend**



#### Cost



#### **Cost Trend**



#### Milestones



### **Tasks**



#### **Staff**





## **Program Summary**



## **Program Gant**



# **Program Drill Thru**



## **Program Status Reports**



# **Change Requests**



# **Program Risks**



## **Program Issues**



# **Program Effort**



# **Program Effort Trend**



### **Program Costs**



# **Program Costs Trend**



## **Program Milestones**



## **Program Tasks**



# **Program Staff**



# Resource





## **Resource Summary**



# **Staffing ETC**



# **Staffing Allocations**



# **Allocation Discrepancies**



#### Resource Detail



#### Resource Skills



#### Resource Tasks



# Resource Allocation Planning





#### **Over Allocations**



# By People





| Which Resource OBS Group has the | e highe | st % of Ove | r Allocated       |
|------------------------------