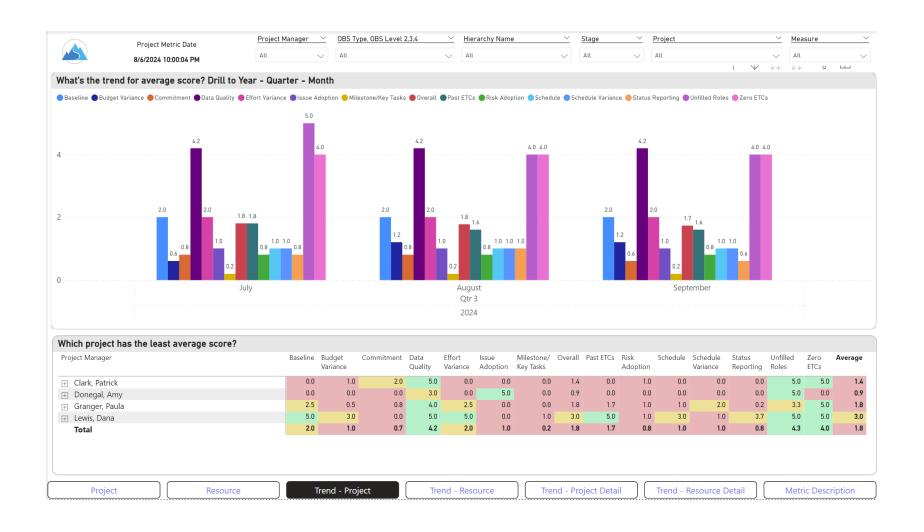

il**



#### Resource Detail



#### **Hours Detail**



## **Unapproved Timesheets**



## Capex vs Opex



#### **Allocation Variance**



# Single Manager Drill Down



### Single Resource Drill Down



# Financial





#### **Financial Plans**



## Plan of Records Summary



## Capx vs Opex



#### **Labor Cost**



#### **Actual Over Plan Cost**



#### **Actual Cost Over Plan Benefit**



# Plan Over Budget Cost



## Forecast Over Budget Cost



# Data Integrity





### **Data Exceptions**



## **Data Exception Trend**



## **Project Data Exception**



### **Resource Data Exception**



## **Task Data Exception**



# Adoption Metrics





## **Project Metrics**



#### **Resource Metrics**



#### **Resource Trends**



#### **Resource Trend Detail**



## **Project Trends**



## **Project Trend Detail**



### **Metric Definition**

Project

**Project Metrics** 

|       | Project Baseline                     | Do any baselines exists on the project?                                                  |
|-------|--------------------------------------|------------------------------------------------------------------------------------------|
|       | Project Budget Variance              | Is the budget (or cost plan) being managed effectively?                                  |
|       | Project Commitment Metric            | Provides a measurement for Project Hard Allocations over a 2 week timeframe.             |
|       | Project Data Quality                 | Has Project Manager completed key fields in the project?                                 |
|       |