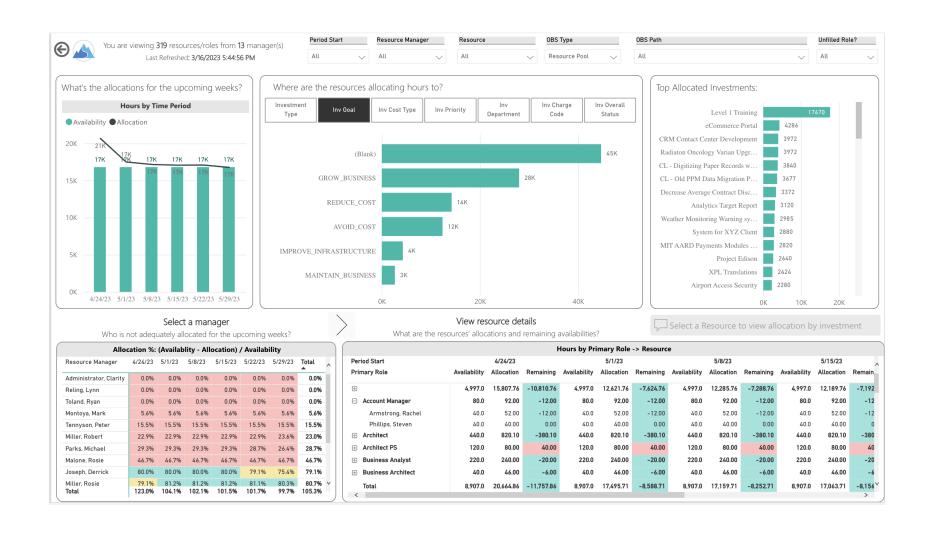

archy** 





# **Hierarchy Summary**



## **Status Report Summary**



#### **Investment Gant**



#### **Investment Drill thru**



# **Change Requests**



# **Risk Summary**



## **Issue Summary**



### **Effort**



### **Effort Trend**



#### Cost



#### **Cost Trend**



#### Milestones



### **Tasks**



#### **Staff**





## **Program Summary**



## **Program Gant**



# **Program Drill Thru**



## **Program Status Reports**



# **Change Requests**



# **Program Risks**



## **Program Issues**



# **Program Effort**



# **Program Effort Trend**



### **Program Costs**



# **Program Costs Trend**



## **Program Milestones**



## **Program Tasks**



# **Program Staff**



# Resource





## **Resource Summary**



# **Staffing ETC**



# **Staffing Allocations**



# **Allocation Discrepancies**



#### Resource Detail



#### Resource Skills



#### Resource Tasks



# Resource Allocation Planning





#### **Over Allocations**



# By People





| Which Resource OBS Group has the | e highe | st % of Ove | r Allocated       |
|----------------------------------|---------|-------------|-------------------|
| Resource Level 2                 | %       | Resources   | Over<br>Allocated |
| +                                | 52.8%   | 216         | 114               |
| A Teams                          | 66.7%   | 3           | 2                 |
| Agile Teams                      | 77.8%   | 9           | 7                 |
| Business Operations              | 68.3%   | 41          | 28                |
| Business Transformation          | 36.8%