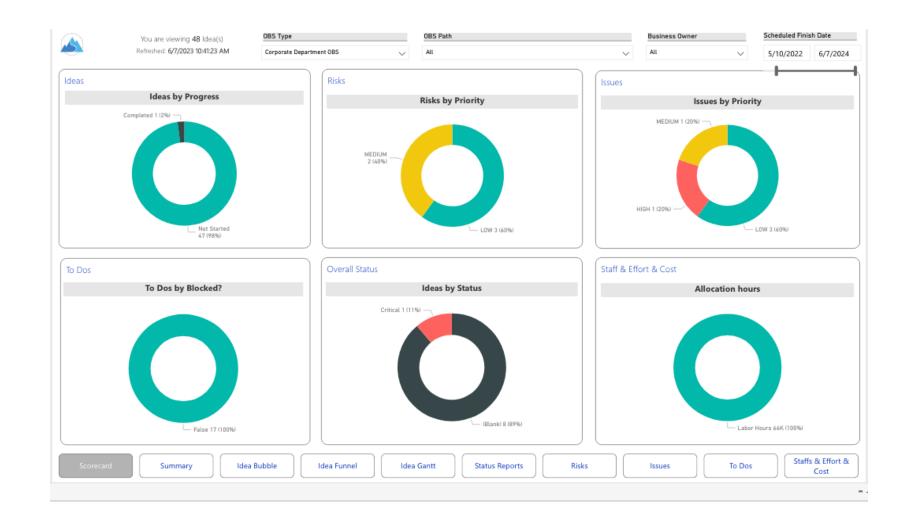

ave to deal with licensing with Microsoft.

Data Management

The service includes automated data refresh capabilities, ensuring that reports reflect the most current data without manual intervention.

Support and Maintenance

Clients receive ongoing support for troubleshooting and maintenance, reducing the burden on internal IT teams.

#### Customization and Flexibility



Reports can be tailored to specific project requirements, ensuring relevance and usability for the client.



The integration with Clarity DWH/Live

Database allows for dynamic data retrieval
through Broadcom or Rego OData
connectors, enhancing report functionality.



Clients have the flexibility to modify existing reports or create new ones, adapting to changing project demands and objectives.



## **Idea Overview**



### **Idea Details**



## **Idea Bubble**



#### **Idea Funnel**



### **Idea Gant**



#### **Idea Status**



### Idea To Do's



## **Idea Staff & Effort**



# RoadMap





## **Roadmap Overview**

**Default Scenarios** 



**Dark Mode** 



### Roadmap Overview

**Single Roadmap Selection** 



# Roadmap Financials



### **Investment Details**



# **Scenario Comparison**

Riverside: Patient records project

Total Delta

Weather Monitoring Warning systems 2.6



-7,370.40

-29,728.94

298.55

# Roadmap Item Gantt



## **Roadmap Investment Gantt**



#### Resource Investment Demand



# **Scenario Comparison**



# Work Management





#### Scorecard



### To dos & Tasks & Milestones



# Work Risk Issue and Change



#### **Board View**



## **Calendar View**



### **Gantt V