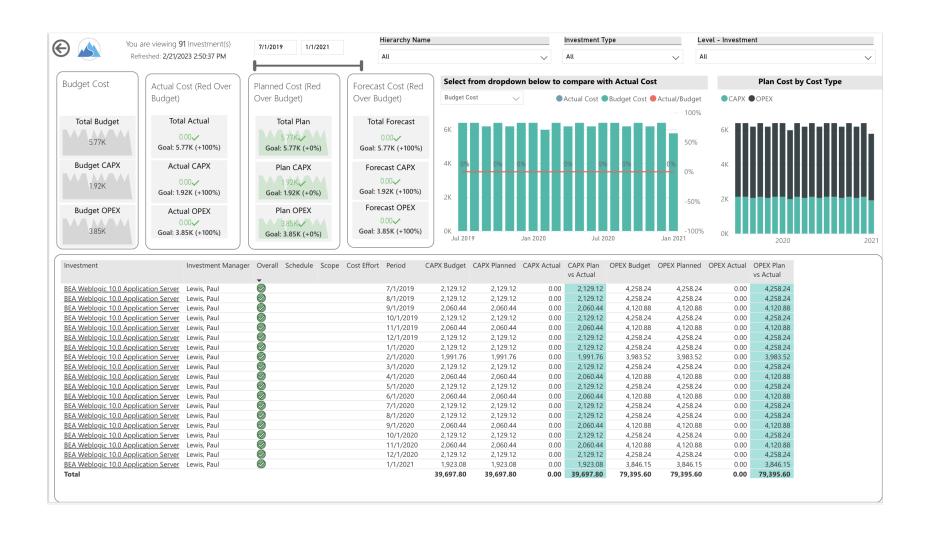

### **Investment Details**



# **Scenario Comparison**

Riverside: Patient records project

Total Delta

Weather Monitoring Warning systems 2.6



-7,370.40

-29,728.94

298.55

# Roadmap Item Gantt



## **Roadmap Investment Gantt**



#### Resource Investment Demand



# **Scenario Comparison**



# Work Management





#### Scorecard



### To dos & Tasks & Milestones



# Work Risk Issue and Change



#### **Board View**



## **Calendar View**



### **Gantt View**



# Portfolio

**Investments and Hierarchy** 





# **Hierarchy Summary**



## **Status Report Summary**



#### **Investment Gant**



#### **Investment Drill thru**



# **Change Requests**



# **Risk Summary**



## **Issue Summary**



### **Effort**



### **Effort Trend**



#### Cost



#### **Cost Trend**



#### Milestones



### **Tasks**



#### **Staff**





## **Program Summary**



## **Program Gant**



# **Program Drill Thru**



## **Program Status Reports**



# **Change Requests**



# **Program Risks**



## **Program Issues**



# **Program Effort**



# **Program Effort Trend**



### **Program Costs**



# **Program Costs Trend**



## **Program Milestones**



## **Program Tasks**



# **Program Staff**



# Resource





## **Resource Summary**



# **Staffing ETC**



# **Staffing Allocations**



# **Allocation Discrepancies**



#### Resource Detail



#### Resource Skills



#### Resource Tasks



# Resource Allocation Planning





#### **Over Allocations**



# By People





| Which Resource OBS Group has the | e highe | st % of Ove | r Allocated       |
|-----------