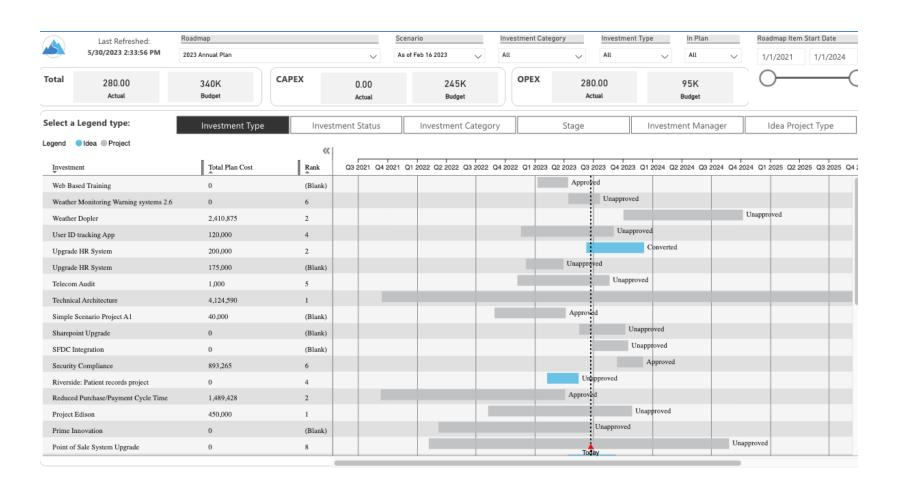

se allows for dynamic data retrieval
through Broadcom or Rego OData
connectors, enhancing report functionality.



Clients have the flexibility to modify existing reports or create new ones, adapting to changing project demands and objectives.



## **Idea Overview**



### **Idea Details**



## **Idea Bubble**



#### **Idea Funnel**



### **Idea Gant**



#### **Idea Status**



### Idea To Do's



## **Idea Staff & Effort**



# RoadMap





## **Roadmap Overview**

**Default Scenarios** 



**Dark Mode** 



### Roadmap Overview

**Single Roadmap Selection** 



# Roadmap Financials



### **Investment Details**



# **Scenario Comparison**

Riverside: Patient records project

Total Delta

Weather Monitoring Warning systems 2.6



-7,370.40

-29,728.94

298.55

# Roadmap Item Gantt



## **Roadmap Investment Gantt**



#### Resource Investment Demand



# **Scenario Comparison**



# Work Management





#### Scorecard



### To dos & Tasks & Milestones



# Work Risk Issue and Change



#### **Board View**



## **Calendar View**



### **Gantt View**



# Portfolio

**Investments and Hierarchy** 





# **Hierarchy Summary**



## **Status Report Summary**



#### **Investment Gant**



#### **Investment Drill thru**



# **Change Requests**



# **Risk Summary**



## **Issue Summary**



### **Effort**



### **Effort Trend**



#### Cost



#### **Cost Trend**



#### Milestones



### **Tasks**



#### **Staff**





## **Program Summary**



## **Program Gant**



# **Program Drill Thru**



## **Program Status Reports**



# **Change Requests**



# **Program