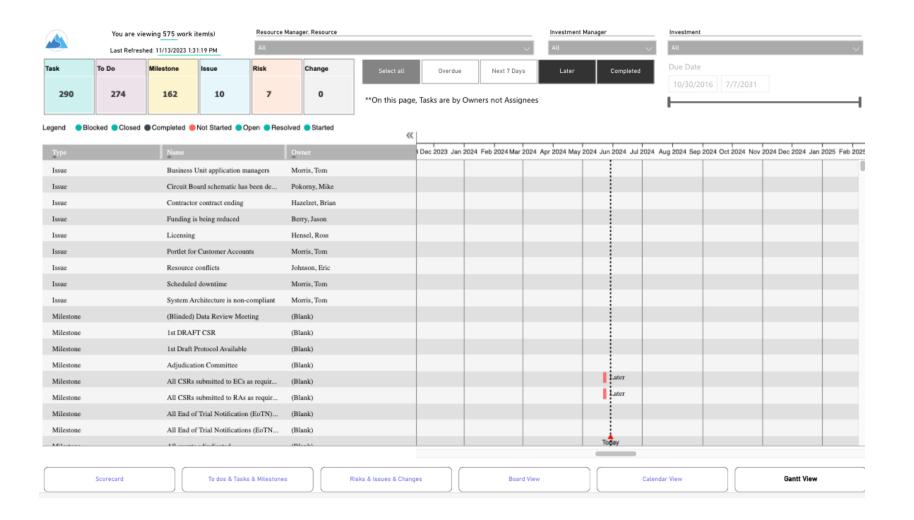

*Idea Details**



## **Idea Bubble**



#### **Idea Funnel**



### **Idea Gant**



#### **Idea Status**



### Idea To Do's



## **Idea Staff & Effort**



# RoadMap





## **Roadmap Overview**

**Default Scenarios** 



**Dark Mode** 



### Roadmap Overview

**Single Roadmap Selection** 



# Roadmap Financials



### **Investment Details**



# **Scenario Comparison**

Riverside: Patient records project

Total Delta

Weather Monitoring Warning systems 2.6



-7,370.40

-29,728.94

298.55

# Roadmap Item Gantt



## **Roadmap Investment Gantt**



#### Resource Investment Demand



# **Scenario Comparison**



# Work Management





#### Scorecard



### To dos & Tasks & Milestones



# Work Risk Issue and Change



#### **Board View**



## **Calendar View**



### **Gantt View**



# Portfolio

**Investments and Hierarchy** 





# **Hierarchy Summary**



## **Status Report Summary**



#### **Investment Gant**



#### **Investment Drill thru**



# **Change Requests**



# **Risk Summary**



## **Issue Summary**



### **Effort**



### **Effort Trend**



#### Cost



#### **Cost Trend**



#### Milestones



### **Tasks**



#### **Staff**





## **Program Summary**



## **Program Gant**



# **Program Drill Thru**



## **Program Status Reports**



# **Change Requests**



# **Program Risks**



## **Program Issues**



# **Program Effort**



# **Program Effort Trend**



### **Program Costs**



# **Program Costs Trend**



## **Program Milestones**



## **Program Tasks**



# **Program Staff**



# Resource





## **Resource Summary**



# **Staffing