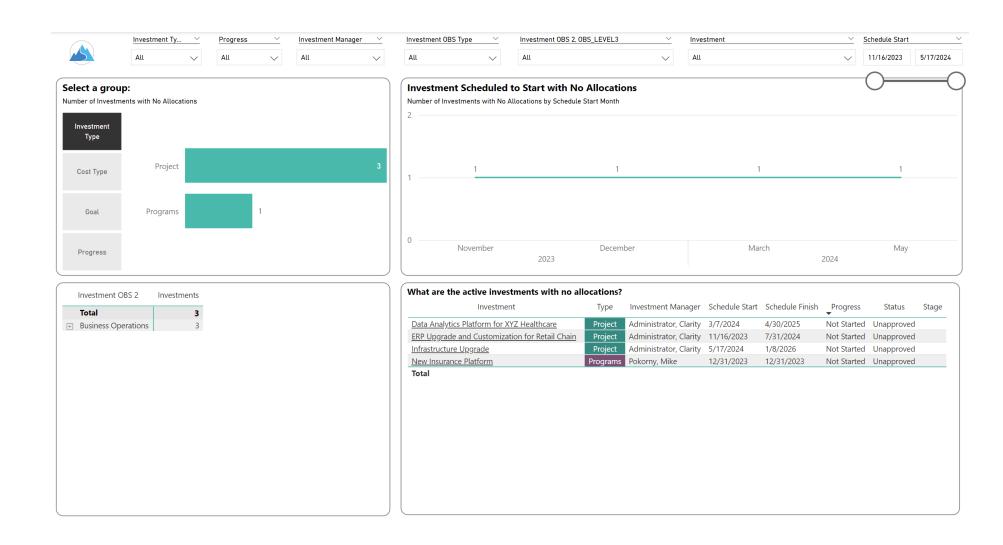

# No Allocation by Project

# No Allocation by People

Resource Manager

Resource OBS Type

| Resource Level 2               | Not A | Illocated % | Resources | Not Allocated |
|--------------------------------|-------|-------------|-----------|---------------|
| Total                          |       | 0.4%        | 3,406     | 12            |
|                                |       | 0.2%        | 445       | 1             |
| ⊕ CHRO                         |       |             | 151       |               |
|                                |       |             | 12        |               |
|                                |       |             | 74        |               |
|                                |       |             | 5         |               |
|                                |       |             | 93        |               |
| ⊕ Office of Safety and Quality |       |             | 38        |               |
| Operations                     |       | 0.2%        | 1,144     | 2             |
|                                |       | 0.6%        | 1,444     | 9             |
|                                |       |             |           |               |