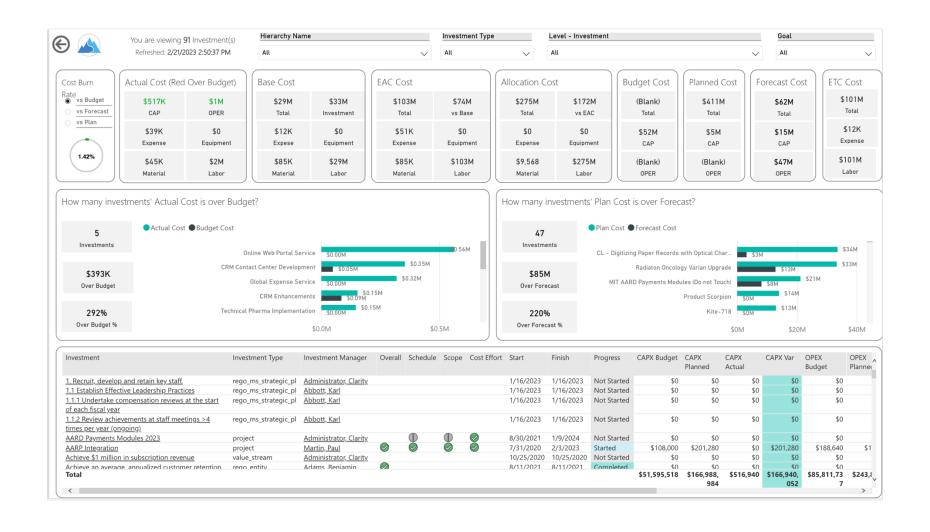

# Roadmap Financials



### **Investment Details**



# **Scenario Comparison**

Riverside: Patient records project

Total Delta

Weather Monitoring Warning systems 2.6



-7,370.40

-29,728.94

298.55

# Roadmap Item Gantt



## **Roadmap Investment Gantt**



#### Resource Investment Demand



# **Scenario Comparison**



# Work Management





#### Scorecard



### To dos & Tasks & Milestones



# Work Risk Issue and Change



#### **Board View**



## **Calendar View**



### **Gantt View**



# Portfolio

**Investments and Hierarchy** 





# **Hierarchy Summary**



## **Status Report Summary**



#### **Investment Gant**



#### **Investment Drill thru**



# **Change Requests**



# **Risk Summary**



## **Issue Summary**



### **Effort**



### **Effort Trend**



#### Cost



#### **Cost Trend**



#### Milestones



### **Tasks**



#### **Staff**





## **Program Summary**



## **Program Gant**



# **Program Drill Thru**



## **Program Status Reports**



# **Change Requests**



# **Program Risks**



## **Program Issues**



# **Program Effort**



# **Program Effort Trend**



### **Program Costs**



# **Program Costs Trend**



## **Program Milestones**



## **Program Tasks**



# **Program Staff**



# Resource





## **Resource Summary**



# **Staffing ETC**



# **Staffing Allocations**



# **Allocation Discrepancies**



#### Resource Detail



#### Resource Skills



#### Resource Tasks



# Resource Allocation Planning





#### **Over Allocations**



# By People





| Which Resource OBS Group has the | e highe | st % of Ove | r Allocat