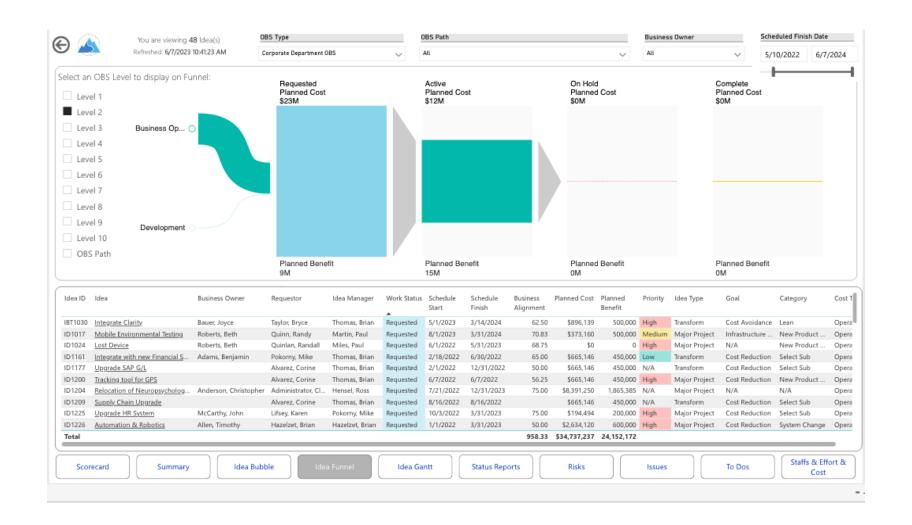

ce includes automated data refresh capabilities, ensuring that reports reflect the most current data without manual intervention.

Support and Maintenance

Clients receive ongoing support for troubleshooting and maintenance, reducing the burden on internal IT teams.

#### Customization and Flexibility



Reports can be tailored to specific project requirements, ensuring relevance and usability for the client.



The integration with Clarity DWH/Live

Database allows for dynamic data retrieval
through Broadcom or Rego OData
connectors, enhancing report functionality.



Clients have the flexibility to modify existing reports or create new ones, adapting to changing project demands and objectives.



## **Idea Overview**



### **Idea Details**



## **Idea Bubble**



#### **Idea Funnel**



### **Idea Gant**



#### **Idea Status**



### Idea To Do's



## **Idea Staff & Effort**



# RoadMap





## **Roadmap Overview**

**Default Scenarios** 



**Dark Mode** 



### Roadmap Overview

**Single Roadmap Selection** 



# Roadmap Financials



### **Investment Details**



# **Scenario Comparison**

Riverside: Patient records project

Total Delta

Weather Monitoring Warning systems 2.6



-7,370.40

-29,728.94

298.55

# Roadmap Item Gantt



## **Roadmap Investment Gantt**



#### Resource Investment Demand



# **Scenario Comparison**



# Work Management





#### Scorecard



### To dos & Tasks & Milestones



# Work Risk Issue and Change



#### **Board View**



## **Calendar View**



### **Gantt View**



# Portfolio

**Investments and Hierarchy** 





# **Hierarch