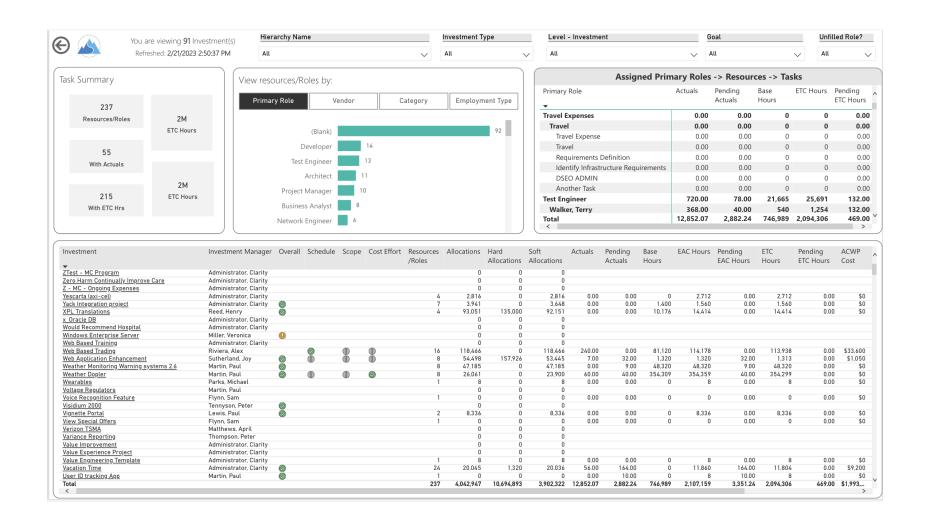

son**

Riverside: Patient records project

Total Delta

Weather Monitoring Warning systems 2.6



-7,370.40

-29,728.94

298.55

# Roadmap Item Gantt



## **Roadmap Investment Gantt**



#### Resource Investment Demand



# **Scenario Comparison**



# Work Management





#### Scorecard



### To dos & Tasks & Milestones



# Work Risk Issue and Change



#### **Board View**



## **Calendar View**



### **Gantt View**



# Portfolio

**Investments and Hierarchy** 





# **Hierarchy Summary**



## **Status Report Summary**



#### **Investment Gant**



#### **Investment Drill thru**



# **Change Requests**



# **Risk Summary**



## **Issue Summary**



### **Effort**



### **Effort Trend**



#### Cost



#### **Cost Trend**



#### Milestones



### **Tasks**



#### **Staff**





## **Program Summary**



## **Program Gant**



# **Program Drill Thru**



## **Program Status Reports**



# **Change Requests**



# **Program Risks**



## **Program Issues**



# **Program Effort**



# **Program Effort Trend**



### **Program Costs**



# **Program Costs Trend**



## **Program Milestones**



## **Program Tasks**



# **Program Staff**



# Resource





## **Resource Summary**



# **Staffing ETC**



# **Staffing Allocations**



# **Allocation Discrepancies**



#### Resource Detail



#### Resource Skills



#### Resource Tasks



# Resource Allocation Planning





#### **Over Allocations**



# By People





| Which Resource OBS Group has the | e highe | st % of Ove | r Allocated       |
|----------------------------------|---------|-------------|------