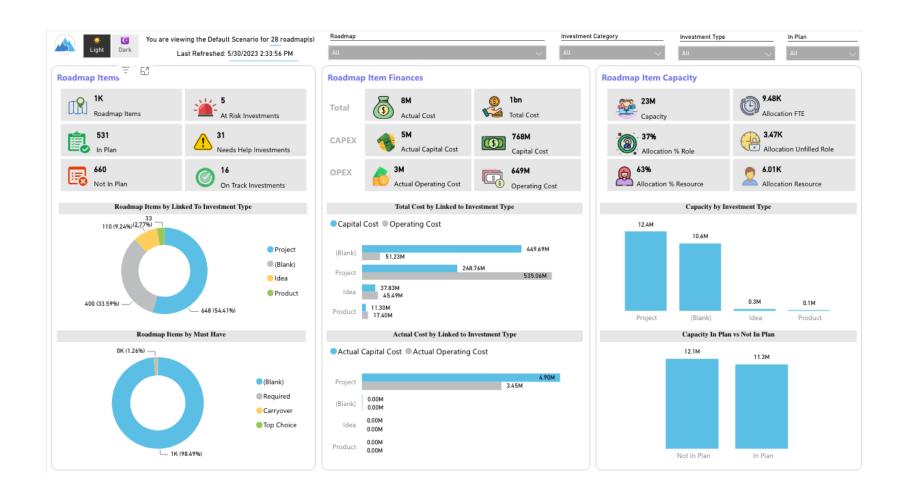

## **Roadmap Overview**

**Default Scenarios** 

**Dark Mode** 

### Roadmap Overview

**Single Roadmap Selection** 