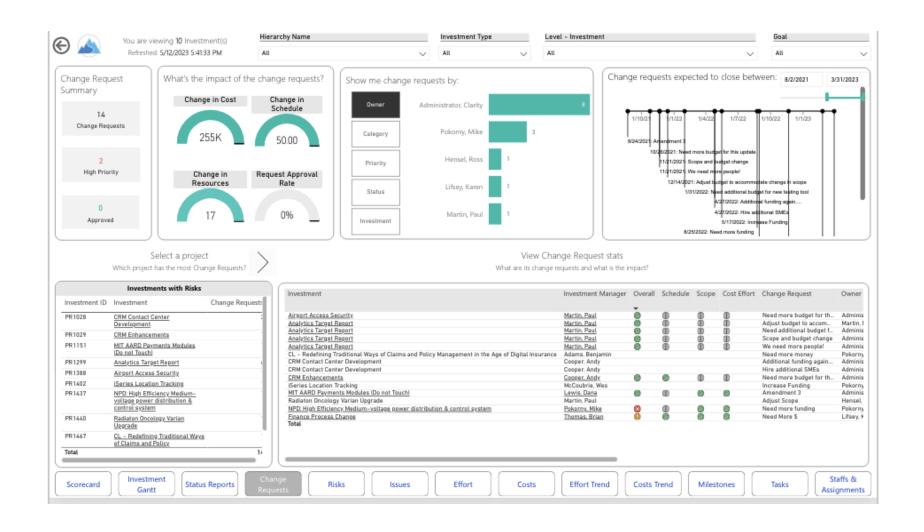

w**

**Default Scenarios** 



**Dark Mode** 



### Roadmap Overview

**Single Roadmap Selection** 



# Roadmap Financials



### **Investment Details**



# **Scenario Comparison**

Riverside: Patient records project

Total Delta

Weather Monitoring Warning systems 2.6



-7,370.40

-29,728.94

298.55

# Roadmap Item Gantt



## **Roadmap Investment Gantt**



#### Resource Investment Demand



# **Scenario Comparison**



# Work Management





#### Scorecard



### To dos & Tasks & Milestones



# Work Risk Issue and Change



#### **Board View**



## **Calendar View**



### **Gantt View**



# Portfolio

**Investments and Hierarchy** 





# **Hierarchy Summary**



## **Status Report Summary**



#### **Investment Gant**



#### **Investment Drill thru**



# **Change Requests**



# **Risk Summary**



## **Issue Summary**



### **Effort**



### **Effort Trend**



#### Cost



#### **Cost Trend**



#### Milestones



### **Tasks**



#### **Staff**





## **Program Summary**



## **Program Gant**



# **Program Drill Thru**



## **Program Status Reports**



# **Change Requests**



# **Program Risks**



## **Program Issues**



# **Program Effort**



# **Program Effort Trend**



### **Program Costs**



# **Program Costs Trend**



## **Program Milestones**



## **Program Tasks**



# **Program Staff**



# Resource





## **Resource Summary**



# **Staffing ETC**



# **Staffing Allocations**



# **Allocation Discrepancies**



#### Resource Detail



#### Resource Skills



#### Resource Tasks



# Resource Allocation Planning





#### **Over All