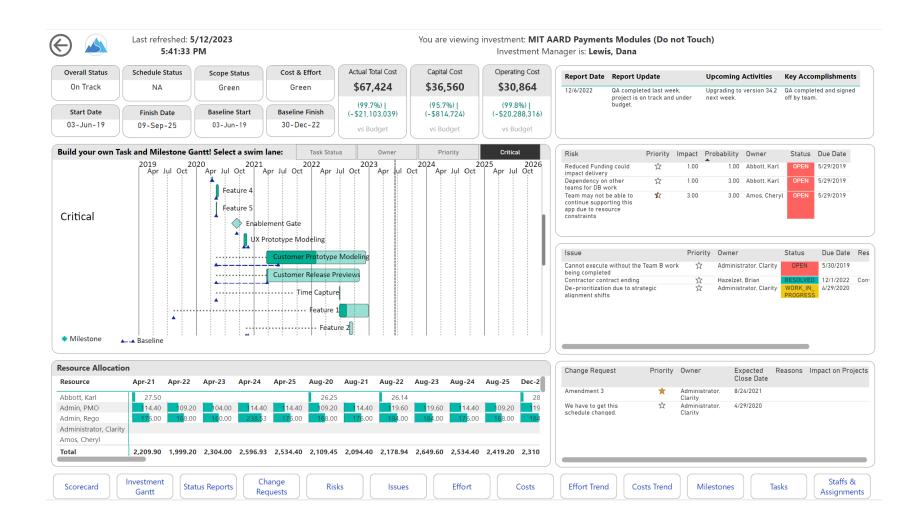

## **Roadmap Overview**

**Default Scenarios** 



**Dark Mode** 



### Roadmap Overview

**Single Roadmap Selection** 



# Roadmap Financials



### **Investment Details**



# **Scenario Comparison**

Riverside: Patient records project

Total Delta

Weather Monitoring Warning systems 2.6



-7,370.40

-29,728.94

298.55

# Roadmap Item Gantt



## **Roadmap Investment Gantt**



#### Resource Investment Demand



# **Scenario Comparison**



# Work Management





#### Scorecard



### To dos & Tasks & Milestones



# Work Risk Issue and Change



#### **Board View**



## **Calendar View**



### **Gantt View**



# Portfolio

**Investments and Hierarchy** 





# **Hierarchy Summary**



## **Status Report Summary**



#### **Investment Gant**



#### **Investment Drill thru**



# **Change Requests**



# **Risk Summary**



## **Issue Summary**



### **Effort**



### **Effort Trend**



#### Cost



#### **Cost Trend**



#### Milestones



### **Tasks**



#### **Staff**





## **Program Summary**



## **Program Gant**



# **Program Drill Thru**



## **Program Status Reports**



# **Change Requests**



# **Program Risks**



## **Program Issues**



# **Program Effort**



# **Program Effort Trend**



### **Program Costs**



# **Program Costs Trend**



## **Program Milestones**



## **Program Tasks**



# **Program Staff**



# Resource





## **Resource Summary**



# **Staffing ETC**



# **Staffing Allocations**



# **Allocation Discrepancies**



#### Resource Detail



#### Resource Skills



#### Resource Tasks



# Resource Allocation Plan