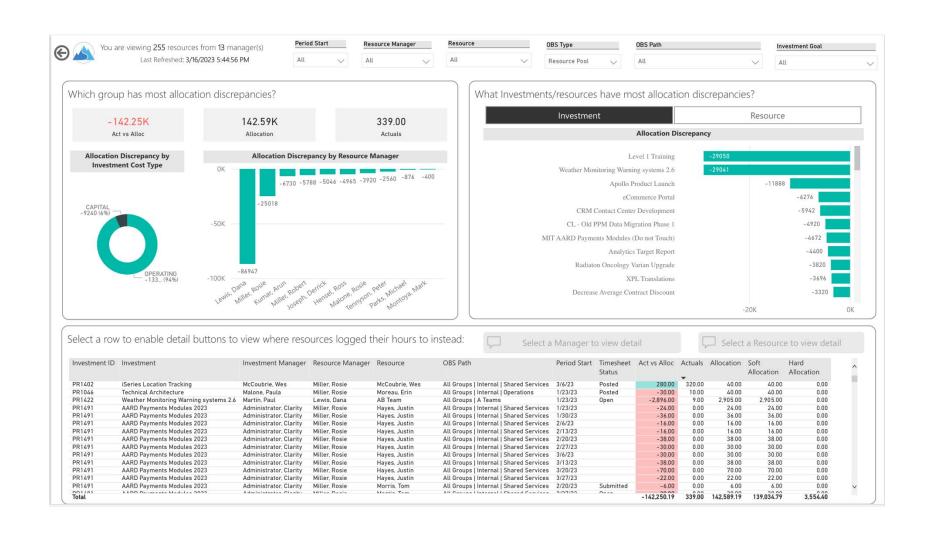

y**



## **Status Report Summary**



#### **Investment Gant**



#### **Investment Drill thru**



# **Change Requests**



# **Risk Summary**



## **Issue Summary**



### **Effort**



### **Effort Trend**



#### Cost



#### **Cost Trend**



#### Milestones



### **Tasks**



#### **Staff**





## **Program Summary**



## **Program Gant**



# **Program Drill Thru**



## **Program Status Reports**



# **Change Requests**



# **Program Risks**



## **Program Issues**



# **Program Effort**



# **Program Effort Trend**



### **Program Costs**



# **Program Costs Trend**



## **Program Milestones**



## **Program Tasks**



# **Program Staff**



# Resource





## **Resource Summary**



# **Staffing ETC**



# **Staffing Allocations**



# **Allocation Discrepancies**



#### Resource Detail



#### Resource Skills



#### Resource Tasks



# Resource Allocation Planning





#### **Over Allocations**



# By People





| Which Resource OBS Group has the | e highe | st % of Ove | r Allocated       |
|----------------------------------|---------|-------------|-------------------|
| Resource Level 2                 | %       | Resources   | Over<br>Allocated |
| +                                | 52.8%   | 216         | 114               |
| A Teams                          | 66.7%   | 3           | 2                 |
| Agile Teams                      | 77.8%   | 9           | 7                 |
| Business Operations              | 68.3%   | 41          | 28                |
| Business Transformation          | 36.8%   | 38          | 14