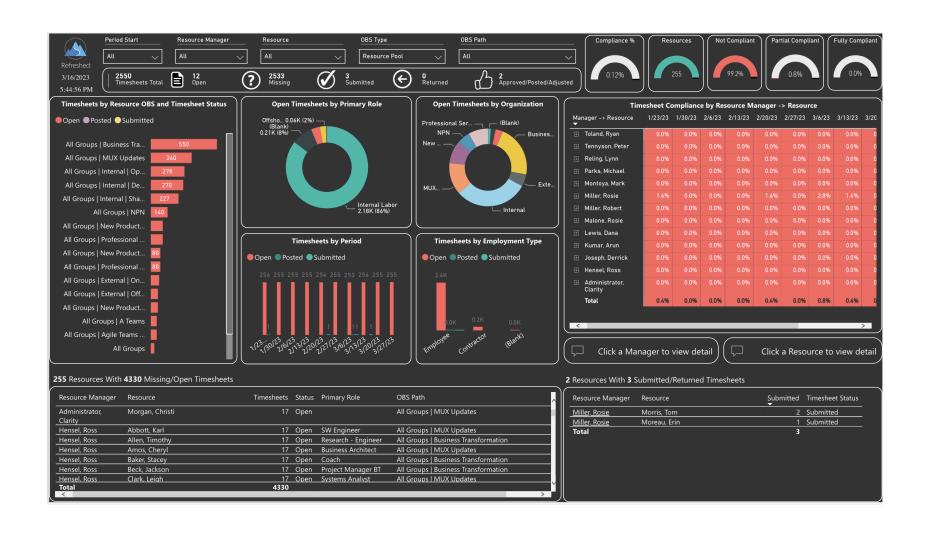

al resource allocations within the expected range?        |
|       | Resource Allocation Date in the Past | Are resources open for time entry but dates are in the past?                             |
|       | Resource CA PPM Usage                | How often users are logging into CA PPM?                                                 |
|       | Resource Commitment                  | Provides a measurement for Hard Allocations of the resource over a 4-week time span.     |
|       | Resource Data Quality                | Has Resource Manager completed key fields in the resource record?                        |
|       | Resource Timesheet                   | Are timesheets getting posted in a timely manner?                                        |

# Dark Theme





#### **Dark Theme**