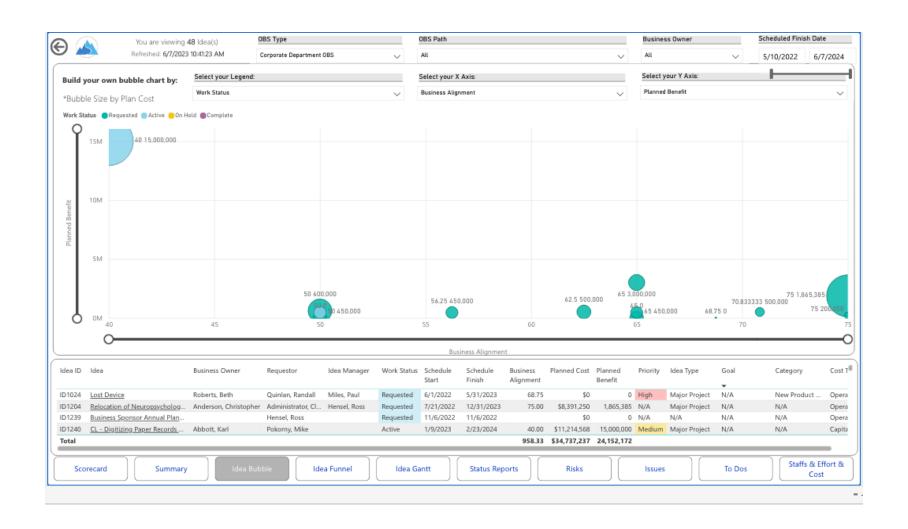

ta Management

The service includes automated data refresh capabilities, ensuring that reports reflect the most current data without manual intervention.

Support and Maintenance

Clients receive ongoing support for troubleshooting and maintenance, reducing the burden on internal IT teams.

#### Customization and Flexibility



Reports can be tailored to specific project requirements, ensuring relevance and usability for the client.



The integration with Clarity DWH/Live

Database allows for dynamic data retrieval
through Broadcom or Rego OData
connectors, enhancing report functionality.



Clients have the flexibility to modify existing reports or create new ones, adapting to changing project demands and objectives.



## **Idea Overview**



### **Idea Details**



## **Idea Bubble**



#### **Idea Funnel**



### **Idea Gant**



#### **Idea Status**



### Idea To Do's



## **Idea Staff & Effort**



# RoadMap





## **Roadmap Overview**

**Default Scenarios** 



**Dark Mode** 



### Roadmap Overview

**Single Roadmap Selection** 



# Roadmap Financials



### **Investment Details**



# **Scenario Comparison**

Riverside: Patient records project

Total Delta

Weather Monitoring Warning systems 2.6



-7,370.40

-29,728.94

298.55

# Roadmap Item Gantt



## **Roadmap Investment Gantt**



#### Resource Investment Demand



# **Scenario Comparison**



# Work Management





#### Scorecard



### To dos & Tasks & Milestones



# Work Risk Issue and Change



#### **Board View**



## **Calendar View**



### **Gantt View**



# Portfolio

**Investments and Hierar