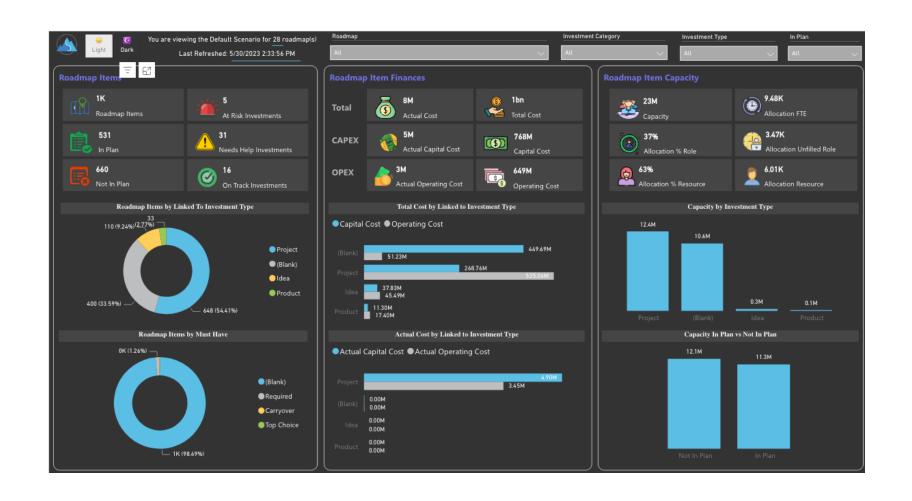

## **Roadmap Overview**

**Default Scenarios** 

**Dark Mode** 

### Roadmap Overview

**Single Roadmap Selection** 