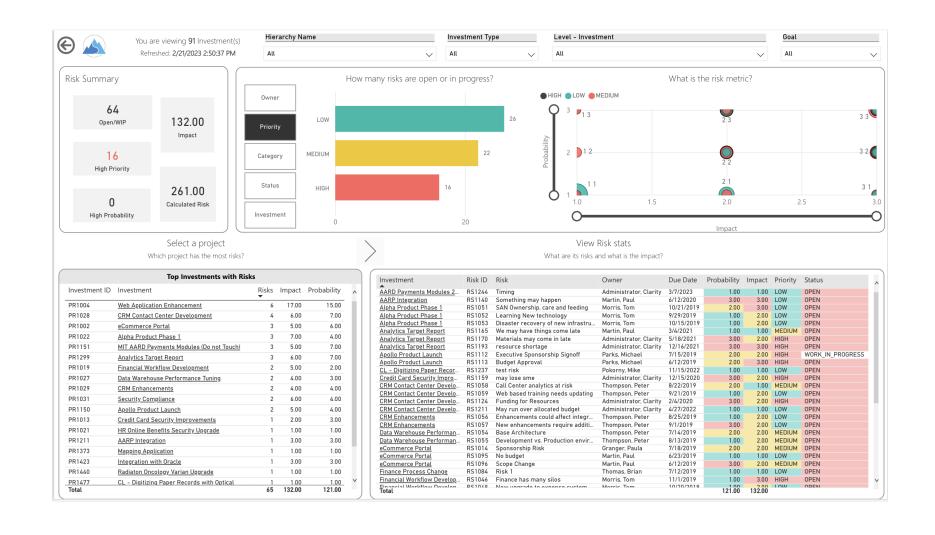

os** 



**Dark Mode** 



### Roadmap Overview

**Single Roadmap Selection** 



# Roadmap Financials



### **Investment Details**



# **Scenario Comparison**

Riverside: Patient records project

Total Delta

Weather Monitoring Warning systems 2.6



-7,370.40

-29,728.94

298.55

# Roadmap Item Gantt



## **Roadmap Investment Gantt**



#### Resource Investment Demand



# **Scenario Comparison**



# Work Management





#### Scorecard



### To dos & Tasks & Milestones



# Work Risk Issue and Change



#### **Board View**



## **Calendar View**



### **Gantt View**



# Portfolio

**Investments and Hierarchy** 





# **Hierarchy Summary**



## **Status Report Summary**



#### **Investment Gant**



#### **Investment Drill thru**



# **Change Requests**



# **Risk Summary**



## **Issue Summary**



### **Effort**



### **Effort Trend**



#### Cost



#### **Cost Trend**



#### Milestones



### **Tasks**



#### **Staff**





## **Program Summary**



## **Program Gant**



# **Program Drill Thru**



## **Program Status Reports**



# **Change Requests**



# **Program Risks**



## **Program Issues**



# **Program Effort**



# **Program Effort Trend**



### **Program Costs**



# **Program Costs Trend**



## **Program Milestones**



## **Program Tasks**



# **Program Staff**



# Resource





## **Resource Summary**



# **Staffing ETC**



# **Staffing Allocations**



# **Allocation Discrepancies**



#### Resource Detail



#### Resource Skills



#### Resource Tasks



# Resource Allocation Planning





#### **Over Allocations**



# By Peo