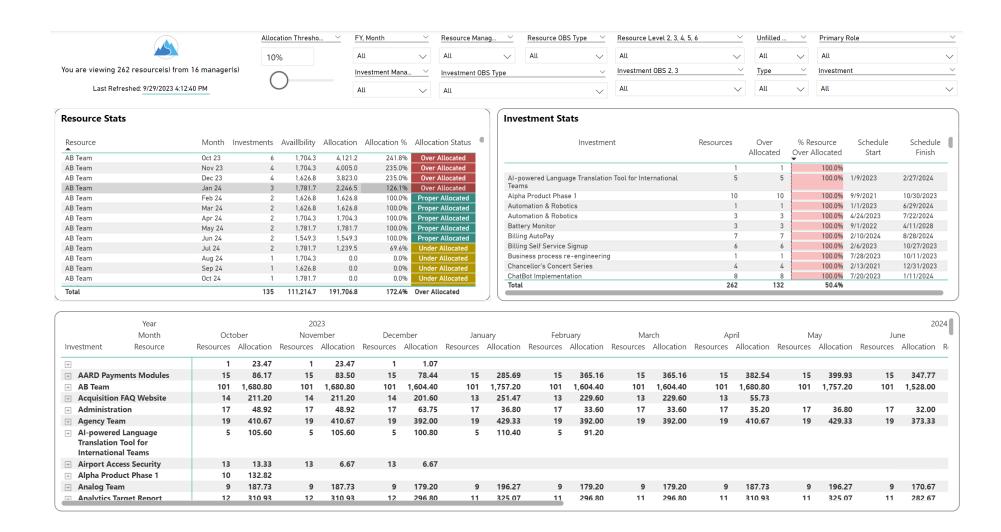

#### **Over Allocations**

# By People

| Which Resource OBS Group has the | e highe | st % of Ove | r Allocated       |
|----------------------------------|---------|-------------|-------------------|
| Resource Level 2                 | %       | Resources   | Over<br>Allocated |
| +                                | 52.8%   | 216         | 114               |
| A Teams                          | 66.7%   | 3           | 2                 |
| Agile Teams                      | 77.8%   | 9           | 7                 |
| Business Operations              | 68.3%   | 41          | 28                |
| Business Transformation          | 36.8%   | 38          | 14                |
| Development                      | 73.7%   | 19          | 14                |
| External                         | 84.6%   | 13          | 11                |
| <b>∃</b> Internal                | 55.7%   | 70          | 39                |
| MUX Updates                      | 57.9%   | 38          | 22                |
| New Product Development          | 36.4%   | 33          | 12                |
| Total                            | 50.4%   | 262         | 132               |

| Allocation by Resource M                                                                                                                                                                                                                                                                                                                                                                                                                                                                                                                                                                                                                                                                                                                                                                                                                                                                                                                                                                                                                                                                                                                                                                                                                                                                                                                                                                                                                                                                                                                                                                                                                                                                                                                                                                                                                                                                                                                                                                                                                                                                                             | _                        |           |              |                           |           |              |                        |          |
|----------------------------------------------------------------------------------------------------------------------------------------------------------------------------------------------------------------------------------------------------------------------------------------------------------------------------------------------------------------------------------------------------------------------------------------------------------------------------------------------------------------------------------------------------------------------------------------------------------------------------------------------------------------------------------------------------------------------------------------------------------------------------------------------------------------------------------------------------------------------------------------------------------------------------------------------------------------------------------------------------------------------------------------------------------------------------------------------------------------------------------------------------------------------------------------------------------------------------------------------------------------------------------------------------------------------------------------------------------------------------------------------------------------------------------------------------------------------------------------------------------------------------------------------------------------------------------------------------------------------------------------------------------------------------------------------------------------------------------------------------------------------------------------------------------------------------------------------------------------------------------------------------------------------------------------------------------------------------------------------------------------------------------------------------------------------------------------------------------------------|--------------------------|-----------|--------------|---------------------------|-----------|--------------|------------------------|----------|
| Red highlight indicates months with o                                                                                                                                                                                                                                                                                                                                                                                                                                                                                                                                                                                                                                                                                                                                                                                                                                                                                                                                                                                                                                                                                                                                                                                                                                                                                                                                                                                                                                                                                                                                                                                                                                                                                                                                                                                                                                                                                                                                                                                                                                                                                | over allocated resources |           |              |                           |           |              |                        |          |
|                                                                                                                                                                                                                                                                                                                                                                                                                                                                                                                                                                                                                                                                                                                                                                                                                                                                                                                                                                                                                                                                                                                                                                                                                                                                                                                                                                                                                                                                                                                                                                                                                                                                                                                                                                                                                                                                                                                                                                                                                                                                                                                      | Year                     |           |              |                           |           |              | 2023                   |          |
|                                                                                                                                                                                                                                                                                                                                                                                                                                                                                                                                                                                                                                                                                                                                                                                                                                                                                                                                                                                                                                                                                                                                                                                                                                                                                                                                                                                                                                                                                                                                                                                                                                                                                                                                                                                                                                                                                                                                                                                                                                                                                                                      | Month                    |           | October      |                           |           | Noven        | nber                   |          |
| Resource Manager                                                                                                                                                                                                                                                                                                                                                                                                                                                                                                                                                                                                                                                                                                                                                                                                                                                                                                                                                                                                                                                                                                                                                                                                                                                                                                                                                                                                                                                                                                                                                                                                                                                                                                                                                                                                                                                                                                                                                                                                                                                                                                     | Resource                 | Resources | Allocation % | Remaining<br>Availability | Resources | Allocation % | Remaining Availability | Resource |
| Total                                                                                                                                                                                                                                                                                                                                                                                                                                                                                                                                                                                                                                                                                                                                                                                                                                                                                                                                                                                                                                                                                                                                                                                                                                                                                                                                                                                                                                                                                                                                                                                                                                                                                                                                                                                                                                                                                                                                                                                                                                                                                                                |                          | 261       | 233.5%       | -11,349.60                | 256       | 225.5%       | -10,523.01             | 25       |
| +                                                                                                                                                                                                                                                                                                                                                                                                                                                                                                                                                                                                                                                                                                                                                                                                                                                                                                                                                                                                                                                                                                                                                                                                                                                                                                                                                                                                                                                                                                                                                                                                                                                                                                                                                                                                                                                                                                                                                                                                                                                                                                                    |                          | 44        | 382.6%       | -4,496.16                 | 42        | 361.2%       | -4,032.50              | 4        |
| <ul> <li>Administrator, Clarity</li> </ul>                                                                                                                                                                                                                                                                                                                                                                                                                                                                                                                                                                                                                                                                                                                                                                                                                                                                                                                                                                                                                                                                                                                                                                                                                                                                                                                                                                                                                                                                                                                                                                                                                                                                                                                                                                                                                                                                                                                                                                                                                                                                           |                          | 11        | 242.4%       | -363.47                   | 10        | 254.7%       | -358.40                | 1        |
| + Hensel, Ross                                                                                                                                                                                                                                                                                                                                                                                                                                                                                                                                                                                                                                                                                                                                                                                                                                                                                                                                                                                                                                                                                                                                                                                                                                                                                                                                                                                                                                                                                                                                                                                                                                                                                                                                                                                                                                                                                                                                                                                                                                                                                                       |                          | 8         | 270.7%       | -285.46                   | 8         | 238.5%       | -231.56                |          |
| Joseph, Derrick                                                                                                                                                                                                                                                                                                                                                                                                                                                                                                                                                                                                                                                                                                                                                                                                                                                                                                                                                                                                                                                                                                                                                                                                                                                                                                                                                                                                                                                                                                                                                                                                                                                                                                                                                                                                                                                                                                                                                                                                                                                                                                      |                          | 14        | 197.8%       | -298.40                   | 14        | 191.3%       | -278.40                | 1        |
| Kumar, Arun                                                                                                                                                                                                                                                                                                                                                                                                                                                                                                                                                                                                                                                                                                                                                                                                                                                                                                                                                                                                                                                                                                                                                                                                                                                                                                                                                                                                                                                                                                                                                                                                                                                                                                                                                                                                                                                                                                                                                                                                                                                                                                          |                          | 13        | 221.7%       | -371.41                   | 13        | 210.8%       | -337.92                | 1        |
| ⊥ Lewis, Dana                                                                                                                                                                                                                                                                                                                                                                                                                                                                                                                                                                                                                                                                                                                                                                                                                                                                                                                                                                                                                                                                                                                                                                                                                                                                                                                                                                                                                                                                                                                                                                                                                                                                                                                                                                                                                                                                                                                                                                                                                                                                                                        |                          | 6         | 267.6%       | -3,497.28                 | 6         | 261.9%       | -3,377.88              |          |
| Malone, Rosie                                                                                                                                                                                                                                                                                                                                                                                                                                                                                                                                                                                                                                                                                                                                                                                                                                                                                                                                                                                                                                                                                                                                                                                                                                                                                                                                                                                                                                                                                                                                                                                                                                                                                                                                                                                                                                                                                                                                                                                                                                                                                                        |                          | 15        | 140.7%       | -143.15                   | 15        | 130.3%       | -106.67                | 1        |
| McCoubrie, Wes                                                                                                                                                                                                                                                                                                                                                                                                                                                                                                                                                                                                                                                                                                                                                                                                                                                                                                                                                                                                                                                                                                                                                                                                                                                                                                                                                                                                                                                                                                                                                                                                                                                                                                                                                                                                                                                                                                                                                                                                                                                                                                       |                          | 7         | 190.7%       | -149.01                   | 7         | 190.7%       | -149.01                |          |
| Miller, Robert     ■ |                          | 28        | 134.4%       | -225.91                   | 28        | 127.2%       | -178.98                | 2        |
| - Million Boots                                                                                                                                                                                                                                                                                                                                                                                                                                                                                                                                                                                                                                                                                                                                                                                                                                                                                                                                                                                                                                                                                                                                                                                                                                                                                                                                                                                                                                                                                                                                                                                                                                                                                                                                                                                                                                                                                                                                                                                                                                                                                                      |                          |           | 400 407      | 1 200 42                  |           | 405 40/      | 1 150 50               | -        |