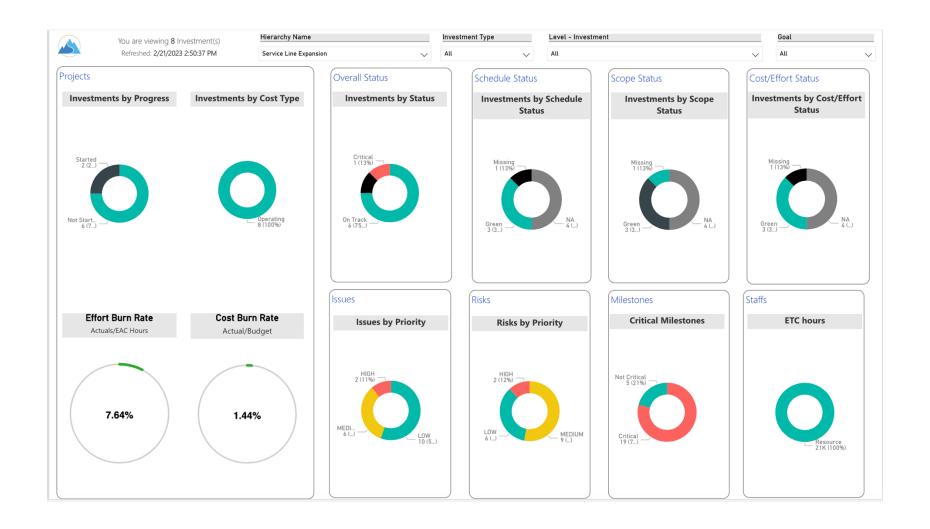

Gant**



#### **Idea Status**



### Idea To Do's



## **Idea Staff & Effort**



# RoadMap





## **Roadmap Overview**

**Default Scenarios** 



**Dark Mode** 



### Roadmap Overview

**Single Roadmap Selection** 



# Roadmap Financials



### **Investment Details**



# **Scenario Comparison**

Riverside: Patient records project

Total Delta

Weather Monitoring Warning systems 2.6



-7,370.40

-29,728.94

298.55

# Roadmap Item Gantt



## **Roadmap Investment Gantt**



#### Resource Investment Demand



# **Scenario Comparison**



# Work Management





#### Scorecard



### To dos & Tasks & Milestones



# Work Risk Issue and Change



#### **Board View**



## **Calendar View**



### **Gantt View**



# Portfolio

**Investments and Hierarchy** 





# **Hierarchy Summary**



## **Status Report Summary**



#### **Investment Gant**



#### **Investment Drill thru**



# **Change Requests**



# **Risk Summary**



## **Issue Summary**



### **Effort**



### **Effort Trend**



#### Cost



#### **Cost Trend**



#### Milestones



### **Tasks**



#### **Staff**





## **Program Summary**



## **Program Gant**



# **Program Drill Thru**



## **Program Status Reports**



# **Change Requests**



# **Program Risks**



## **Program Issues**



# **Program Effort**



# **Program Effort Trend**



### **Program Costs**



# **Program Costs Trend**



## **Program Milestones**



## **Program Tasks**



# **Program Staff**



# Resource





## **Resource Summary**



# **Staffing ETC**



# **Staffing Allocations**



# **Allocation Discrepancies**



###