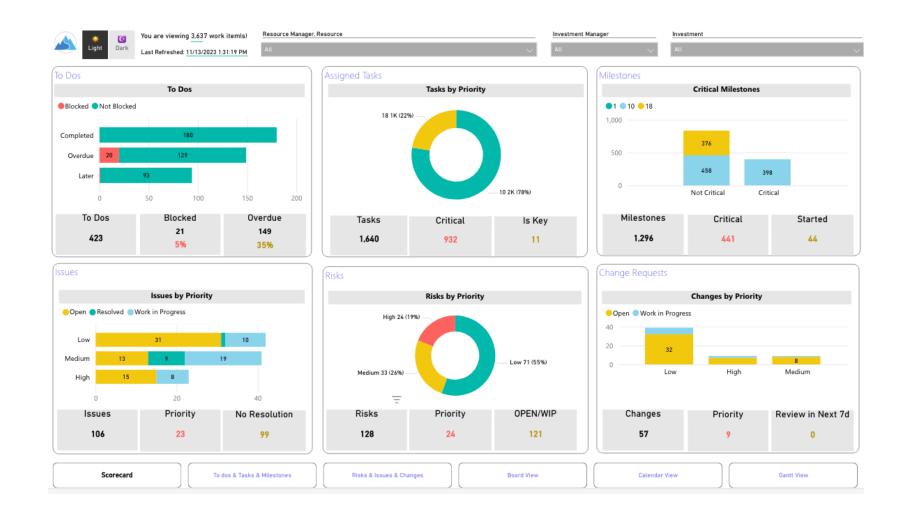

ity to modify existing reports or create new ones, adapting to changing project demands and objectives.



## **Idea Overview**



### **Idea Details**



## **Idea Bubble**



#### **Idea Funnel**



### **Idea Gant**



#### **Idea Status**



### Idea To Do's



## **Idea Staff & Effort**



# RoadMap





## **Roadmap Overview**

**Default Scenarios** 



**Dark Mode** 



### Roadmap Overview

**Single Roadmap Selection** 



# Roadmap Financials



### **Investment Details**



# **Scenario Comparison**

Riverside: Patient records project

Total Delta

Weather Monitoring Warning systems 2.6



-7,370.40

-29,728.94

298.55

# Roadmap Item Gantt



## **Roadmap Investment Gantt**



#### Resource Investment Demand



# **Scenario Comparison**



# Work Management





#### Scorecard



### To dos & Tasks & Milestones



# Work Risk Issue and Change



#### **Board View**



## **Calendar View**



### **Gantt View**



# Portfolio

**Investments and Hierarchy** 





# **Hierarchy Summary**



## **Status Report Summary**



#### **Investment Gant**



#### **Investment Drill thru**



# **Change Requests**



# **Risk Summary**



## **Issue Summary**



### **Effort**



### **Effort Trend**



#### Cost



#### **Cost Trend**



#### Milestones



### **Tasks**



#### **Staff**





## **Program Summary**



## **Program Gant**



# **Program Drill Thru**



## **Program Status Reports**



# **Change Requests**



# **Program Risks**



## **Program Issues**



# **Program Effort**



# **Program Effort Trend**



### **Program Costs**



# **Program Costs Trend**