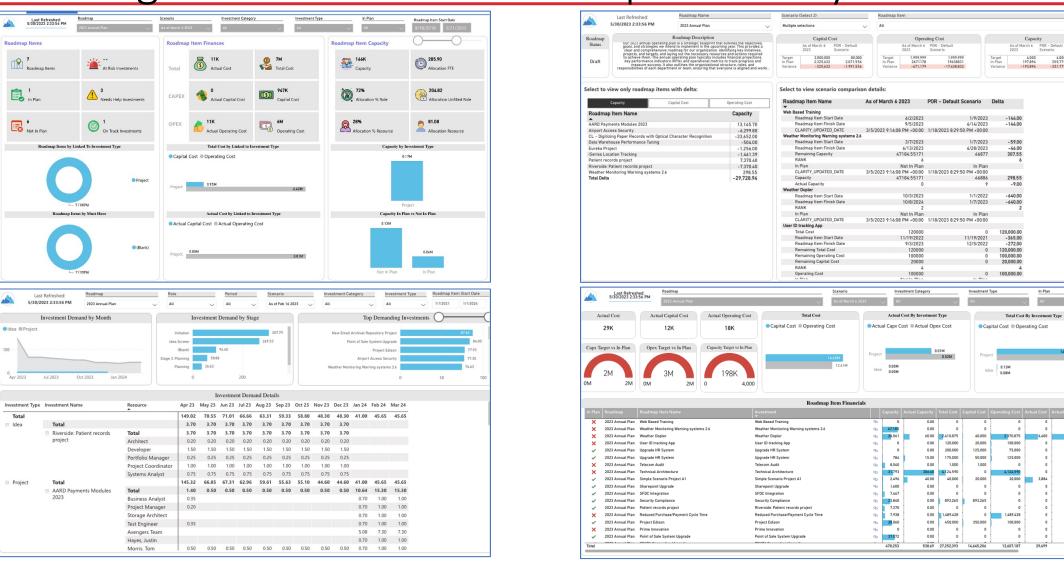

### RegoXchange – Investment Roadmap Summary Dashboard

Investment Roadmap Summary Dashboard (Power BI) - RegoXchange (regoconsulting.com)