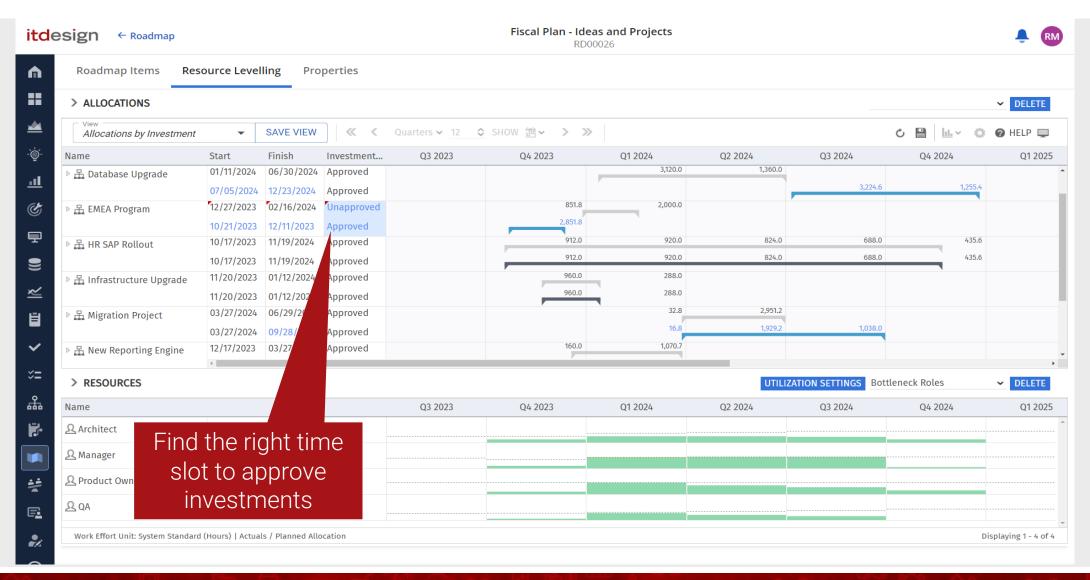

# Find the best timeslot to approve your projects and ideas

#### Change Investments Status