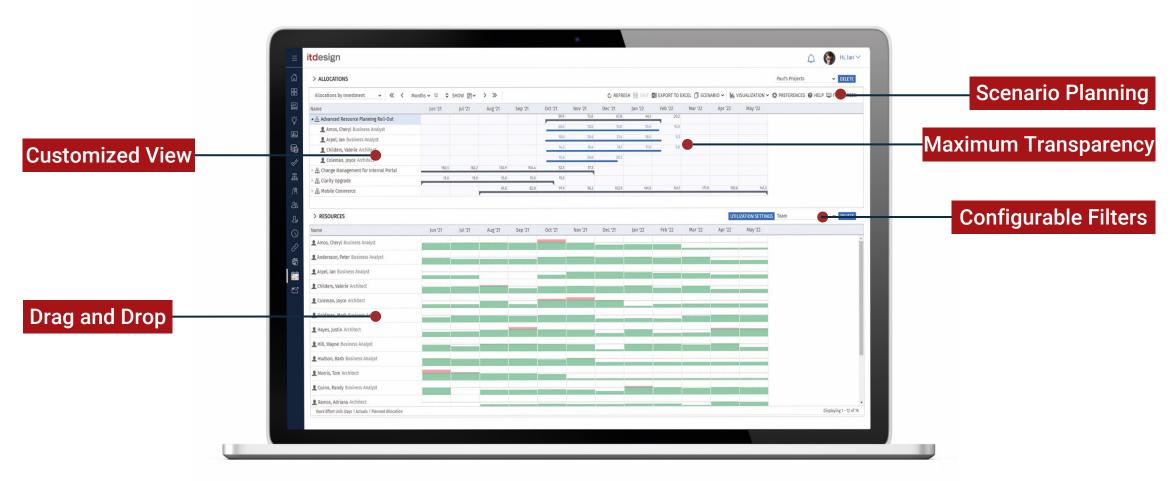

#### itd Advanced Resource Planning: Features & Benefits

## Why itd Advanced Resource Planning?

Consider your resource's capacity while planning your Roadmaps

### itd Advanced Resource Planning in Your Roadmaps