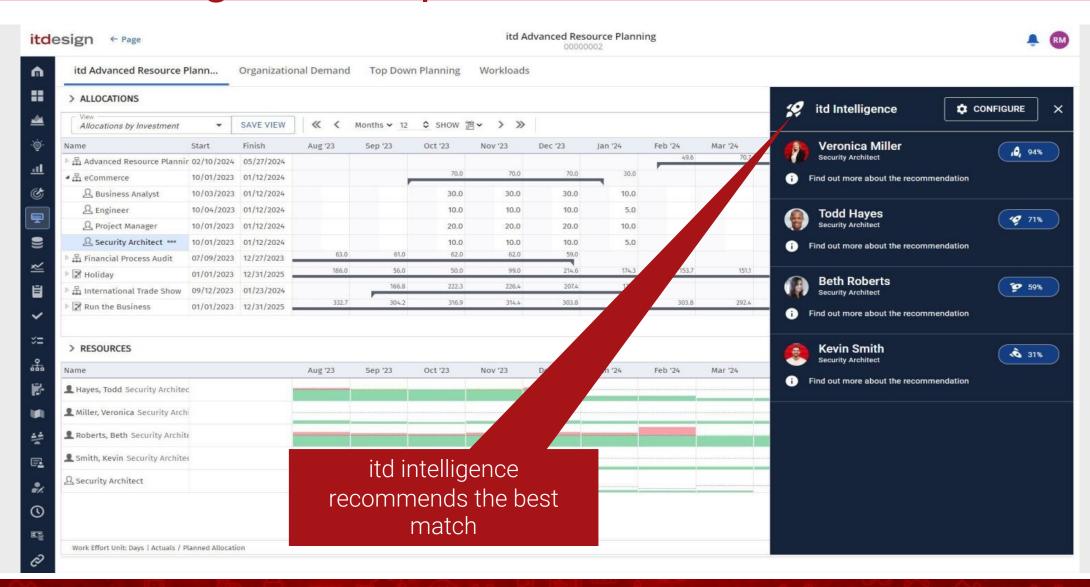

## Staffing supported by itd Intelligence

The quickest way to staff your projects with the right resources!

### Let itd Intelligence Help You with the Best Choice

#### Find Out Which Candidates Fit Best