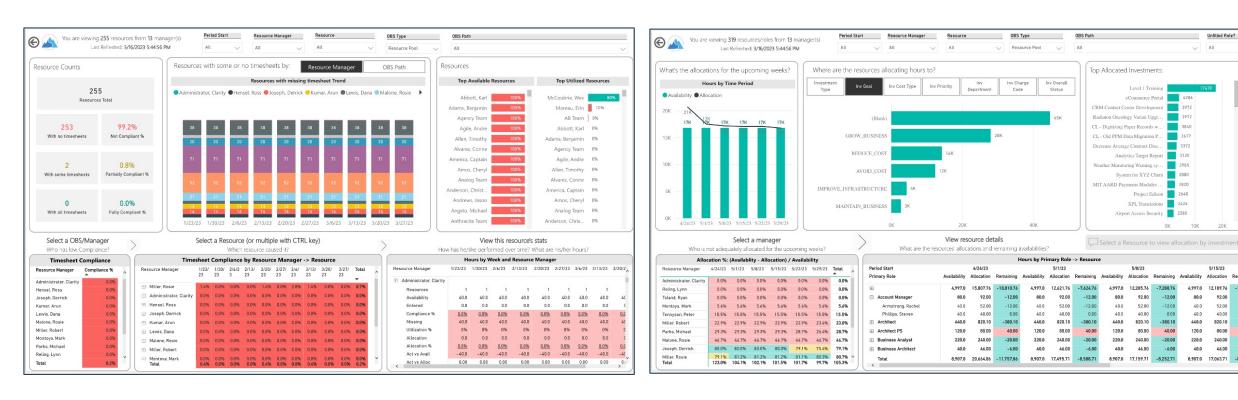

## RegoXchange – Resource Management Summary Dashboard

Resource Management Summary Dashboard (Power BI) - RegoXchange (regoconsulting.com)