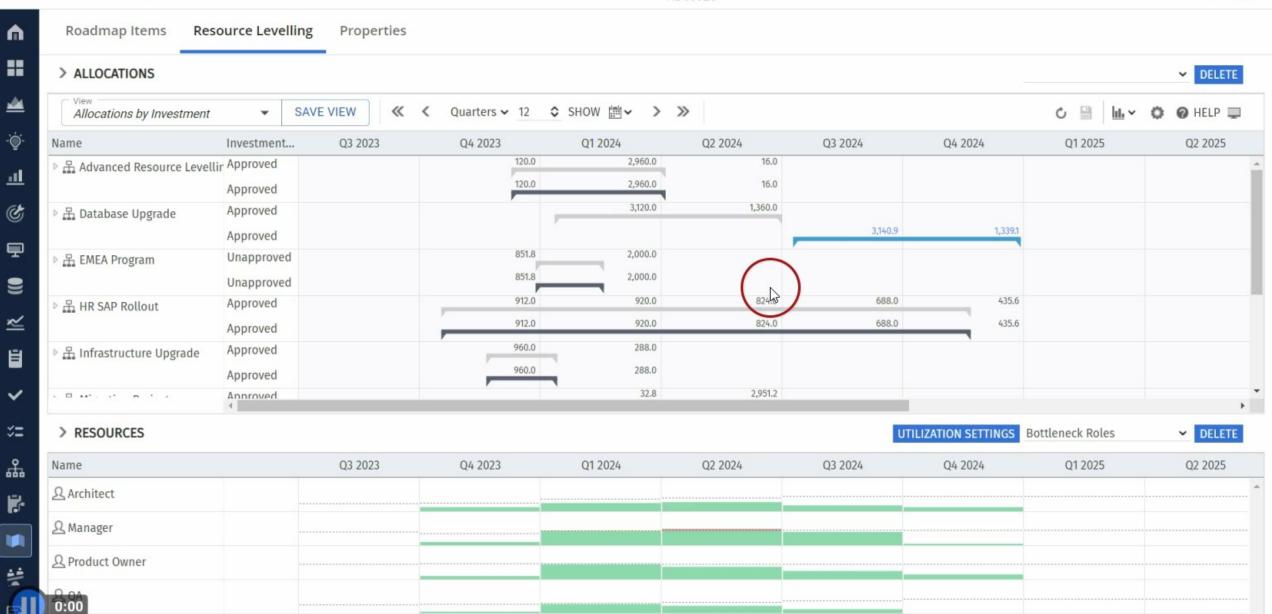

# Stretch and shrink investments to avoid bottlenecks

M

\*\*\*

4

Ö.

<u>.11</u>

6

孠