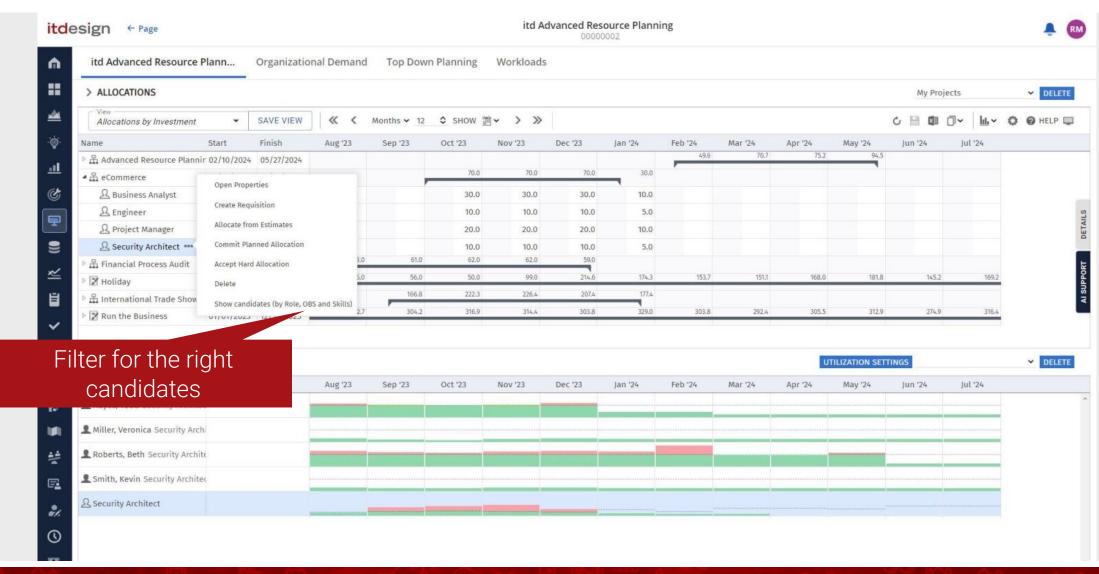

## Quick Filter to Show the Right Candidates

### Let itd Intelligence Help You with the Best Choice

#### Find Out Which Candidates Fit Best