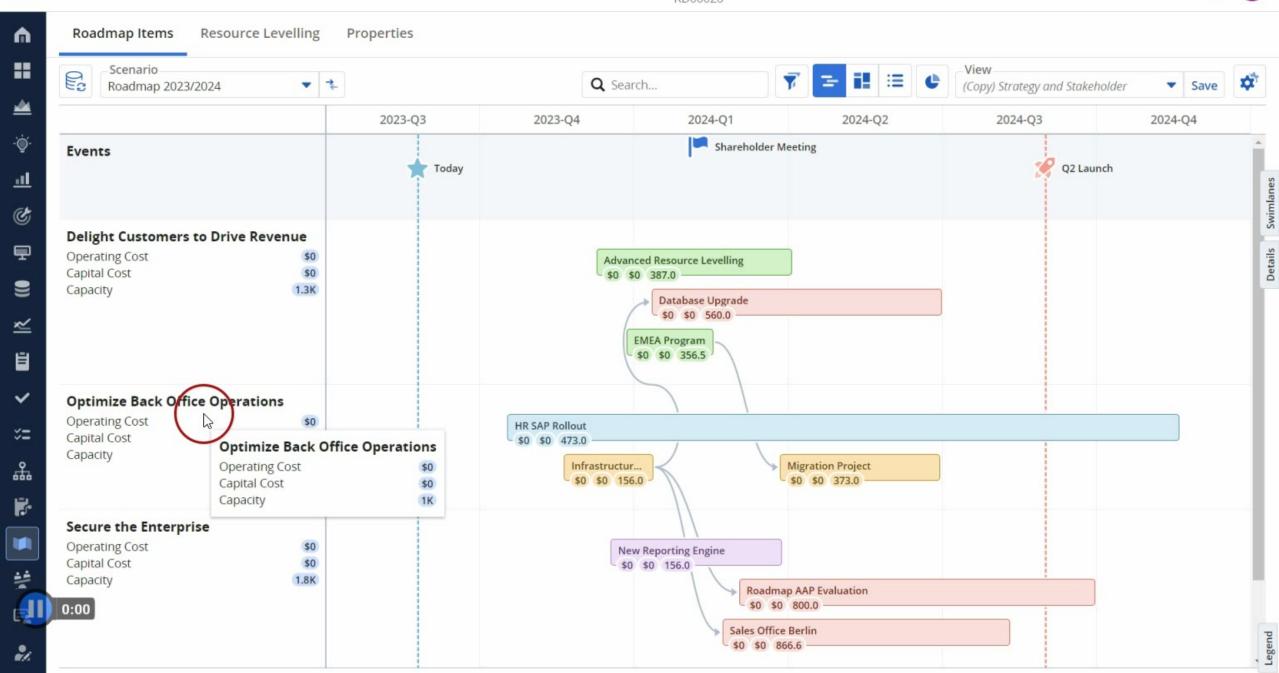

## itd Advanced Resource Planning in Roadmaps

Consider your Resource's Capacity while planning your Roadmaps!

## How to Consider Resources in Your Roadmaps

## Investments and Resource Capacity in One View