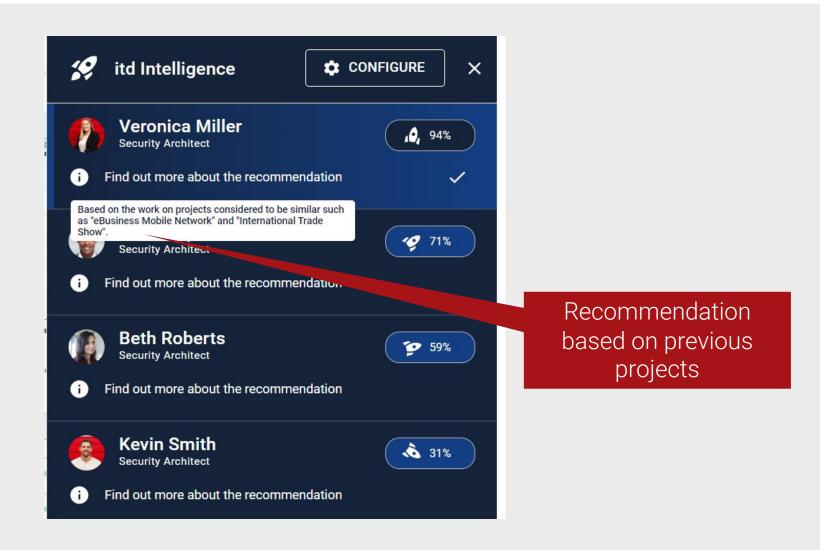

### Let itd Intelligence Help You with the Best Choice

#### Find Out Which Candidates Fit Best