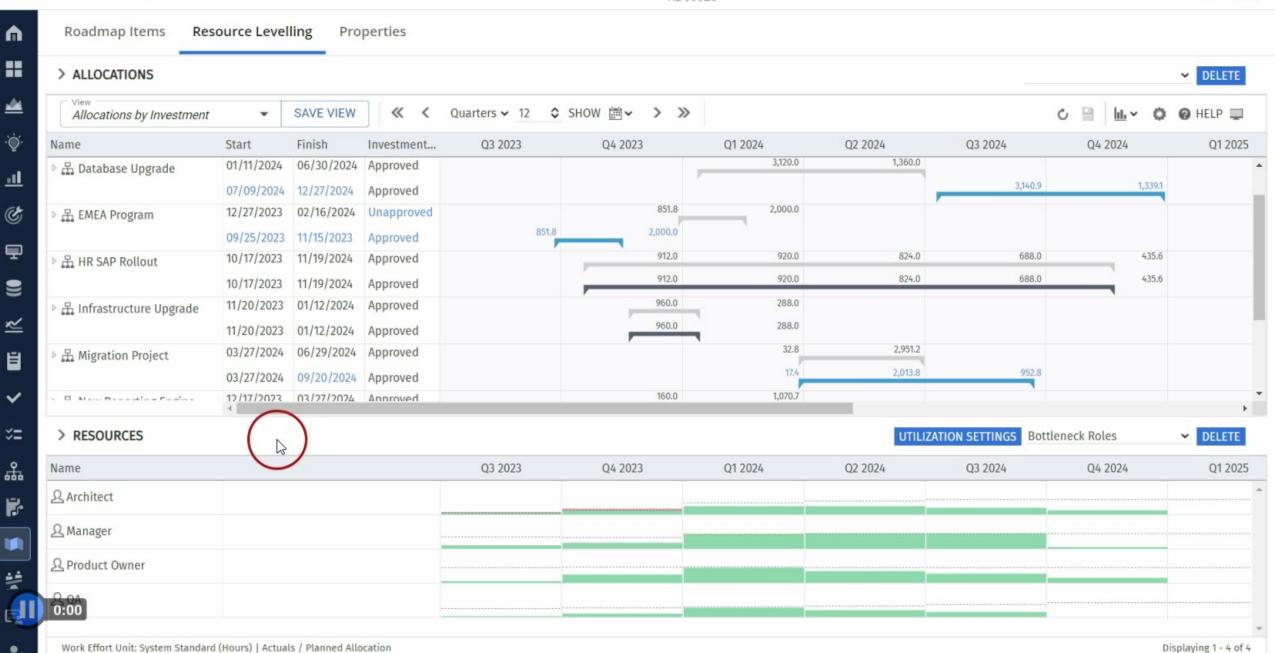

# Stretch and shrink investments to avoid bottlenecks

M

\*\*\*

4

Ö.

<u>.11</u>

6

孠