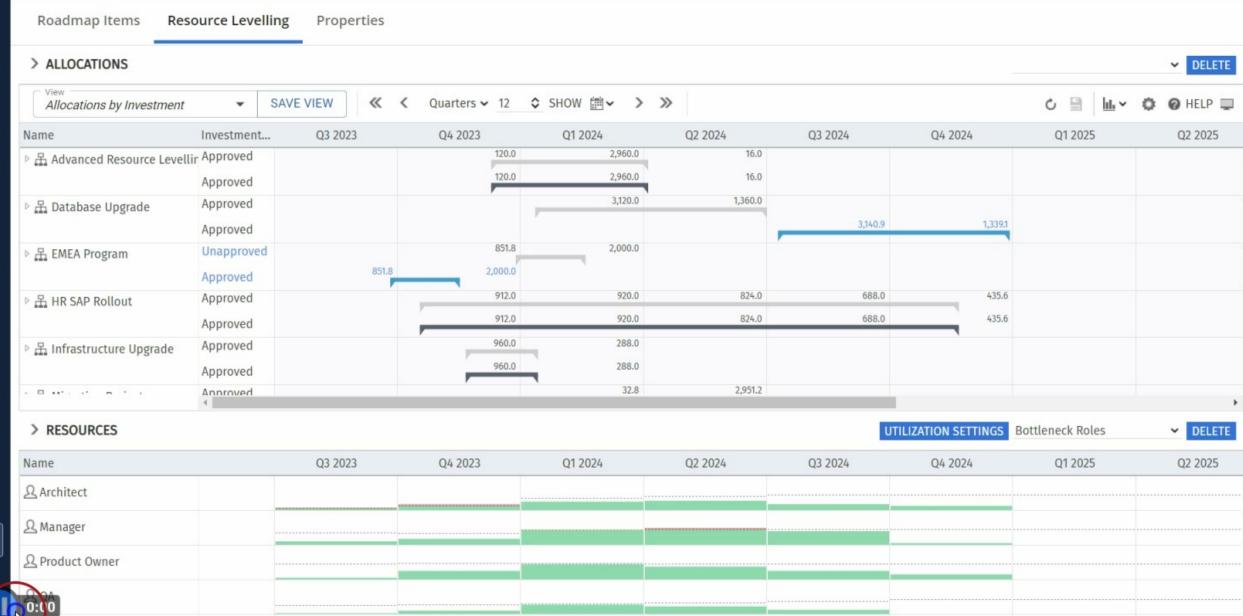

# Stretch and shrink investments to avoid bottlenecks

M

\*\*\*

4

Ö.

<u>.11</u>

6

孠