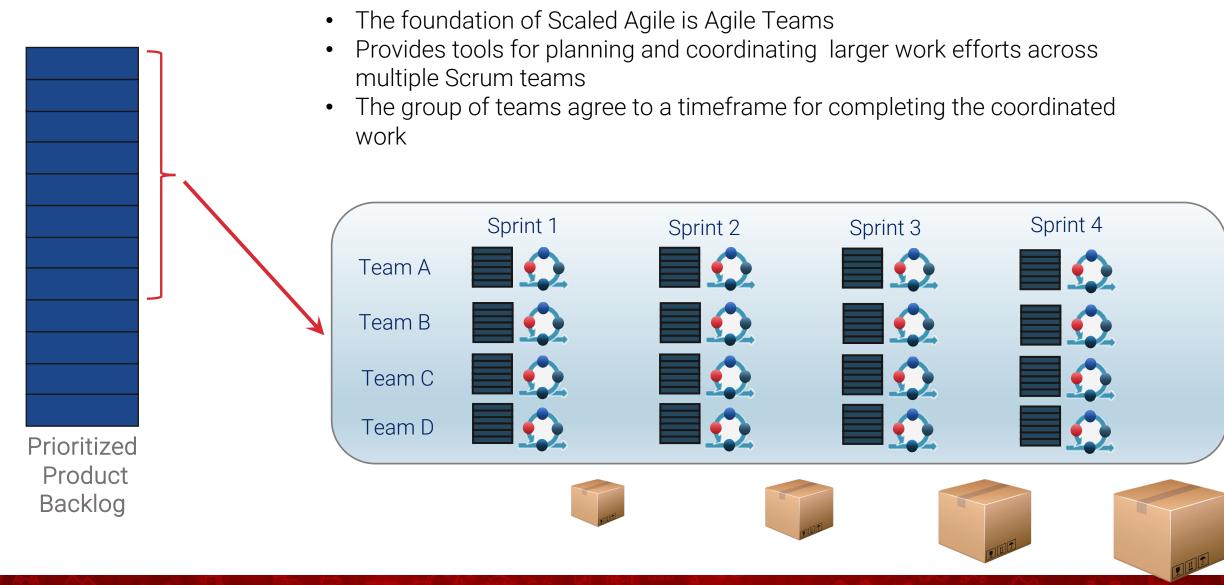

Introduction
- What are the 3 Frameworks?
  - FinOps
  - TBM
  - Scaling Agile Framework (SAFe)
- Timing is everything
  - Talk about the Monthly Sync of the 3 Frameworks
  - Defining planning to be sync with the other frameworks
- Driving value through Synergy
  - TBM, FinOps, Agile sync in the healthcare industry
  - Planned and Actuals Financials, what's being delivered, and adjusting to the results
  - Planned = TBM and Agile, FinOps and TBM bring in Actuals, Agile shows what was delivered, and then it informs your next years actions. Determines informed funding of cloud, infrastructure, and labor
- Takeaway: The importance of alignment across these three areas

## What are the 3 Frameworks?





# The Agile Framework





## Agile Umbrella



## Scrum



## Kanban



## Scaled Agile



## SAFe Framework



https://www.scaledagileframework.com/#

## LeSS Framework



https://less.works/less/framework/introduction

# Technology Business Management (TBM)





## Technology Business Management (TBM)

A **framework** that accelerates business outcomes by giving organizations a consistent way to translate technology investments to **business value**.

- Founded in 2012 by CIOs and CFOs and governed by the TBM Council (non-profit 501 ©).
- Discipline focused on cost transparency, identifying the total cost of IT, and shaping demand for IT capabilities.
- TBM provides a standard cost model and taxonomy of services.
- Provides technology leaders with standards and validated best practices to communicate the cost, quality, and value of IT investments to their business partners.