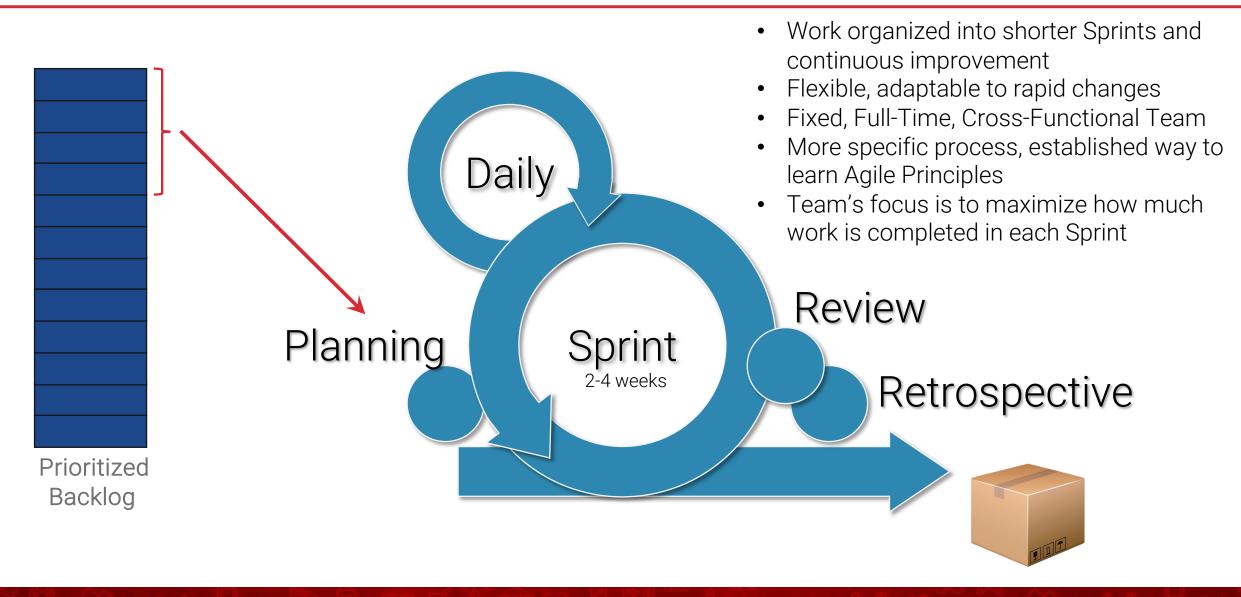

## Agenda

- Introduction
- What are the 3 Frameworks?
  - FinOps
  - TBM
  - Scaling Agile Framework (SAFe)
- Timing is everything
  - Talk about the Monthly Sync of the 3 Frameworks
  - Defining planning to be sync with the other frameworks
- Driving value through Synergy
  - TBM, FinOps, Agile sync in the healthcare industry
  - Planned and Actuals Financials, what's being delivered, and adjusting to the results
  - Planned = TBM and Agile, FinOps and TBM bring in Actuals, Agile shows what was delivered, and then it informs your next years actions. Determines informed funding of cloud, infrastructure, and labor
- Takeaway: The importance of alignment across these three areas

## What are the 3 Frameworks?





# The Agile Framework





## Agile Umbrella



## Scrum



## Kanban



## Scaled Agile



## SAFe Framework



https://www.scaledagileframework.com/#

## LeSS Framework



https://less.works/less/framework/introduction

# Technology Business Management (TBM)





## Technology Business Management (TBM)

A **framework** that accelerates business outcomes by giving organizations a consistent way to translate technology investments to **business value**.

- Founded in 2012 by CIOs and CFOs and governed by the TBM Council (non-profit 501 ©).
- Discipline focused on cost transparency, identifying the total cost of IT, and shaping demand for IT capabilities.
- TBM provides a standard cost model and taxonomy of services.
- Provides technology leaders with standards and validated best practices to communicate the cost, quality, and value of IT investme