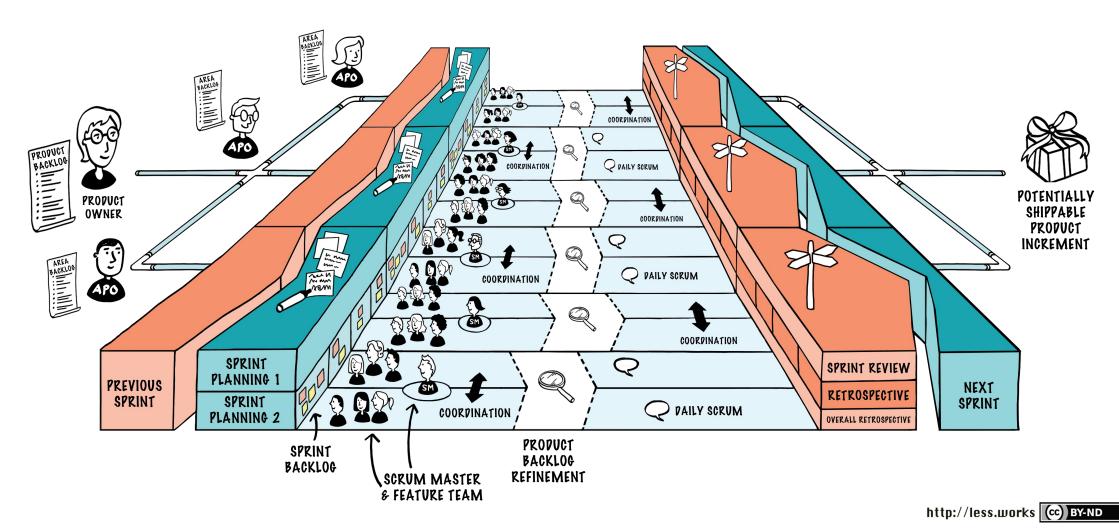

mework (SAFe)
- Timing is everything
  - Talk about the Monthly Sync of the 3 Frameworks
  - Defining planning to be sync with the other frameworks
- Driving value through Synergy
  - TBM, FinOps, Agile sync in the healthcare industry
  - Planned and Actuals Financials, what's being delivered, and adjusting to the results
  - Planned = TBM and Agile, FinOps and TBM bring in Actuals, Agile shows what was delivered, and then it informs your next years actions. Determines informed funding of cloud, infrastructure, and labor
- Takeaway: The importance of alignment across these three areas

## What are the 3 Frameworks?





# The Agile Framework





## Agile Umbrella



## Scrum



## Kanban



## Scaled Agile



## SAFe Framework



https://www.scaledagileframework.com/#

## LeSS Framework



https://less.works/less/framework/introduction

# Technology Business Management (TBM)





## Technology Business Management (TBM)

A **framework** that accelerates business outcomes by giving organizations a consistent way to translate technology investments to **business value**.

- Founded in 2012 by CIOs and CFOs and governed by the TBM Council (non-profit 501 ©).
- Discipline focused on cost transparency, identifying the total cost of IT, and shaping demand for IT capabilities.
- TBM provides a standard cost model and taxonomy of services.
- Provides technology leaders with standards and validated best practices to communicate the cost, quality, and value of IT investments to their business partners.
- Designed to help IT leaders gain deeper insight into IT spending, budgets, and r