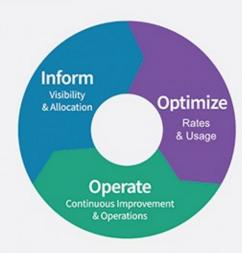

collaborate on data-driven spending decisions

## What is FinOps?



The FinOps Foundation is a Non-Profit with the mission:

To advance every individual who manages the value of cloud wherever they are

## FinOps Framework

FinOps is an evolving cloud financial management discipline and cultural practice that enables organizations to get maximum business value by helping engineering, finance & business teams to collaborate on data-driven spending decision

#### **Principles**

- Teams need to collaborate
- Everyone takes ownership for their cloud usage
- A centralized team drives FinOps
- Reports should be accessible and timely
- Decisions are driven by business value of cloud
- Take advantage of the variable cost model of the cloud

#### **Personas**



#### Maturity



#### **Phases**



#### **Domains**

Understanding Cloud Usage and Cost

Performance Tracking & Benchmarking

Real-Time Decision Making Cloud Rate Optimization

Cloud Usage Optimization Organizational Alignment

# Driving Value Through Synergy



## The Value of Synergy

- Mutually Assured Benefit
  - IT Financial Budget Management Collaboration



## The Value of Synergy

- Increasing the Speed of Delivery
  - Ford Mach-E Website



## The Value of Synergy

- Emergency Collaboration Channels
  - Cloud Spend Anomalies



## Timing is Everything

## Agile

- User Stories: Day(s)
- Iteration Planning: Week(s)
- Features: Months(s)
- Release: On Demand

## TBM

- Financial Reporting: Month + Year
- Budgets: Month, Quarter, Year

## FinOps

- Cloud Bill Reconciliation: Month
- Rightsizing: Day
- Pre-Purchase C