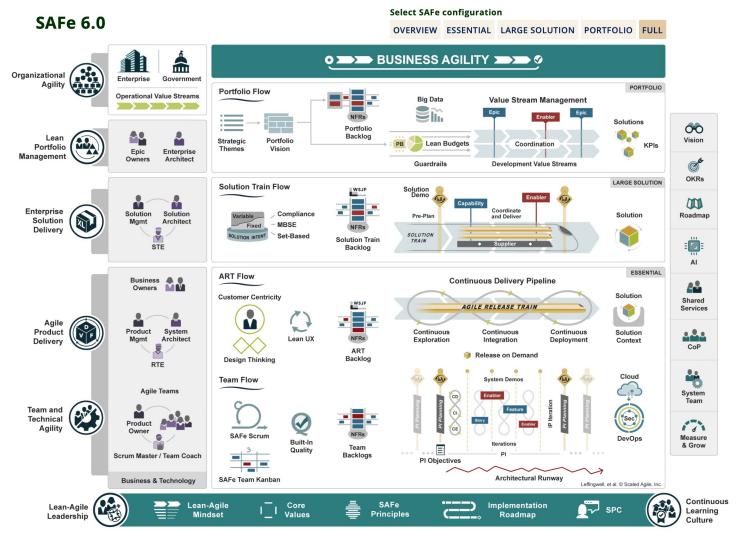

re the 3 Frameworks?
  - FinOps
  - TBM
  - Scaling Agile Framework (SAFe)
- Timing is everything
  - Talk about the Monthly Sync of the 3 Frameworks
  - Defining planning to be sync with the other frameworks
- Driving value through Synergy
  - TBM, FinOps, Agile sync in the healthcare industry
  - Planned and Actuals Financials, what's being delivered, and adjusting to the results
  - Planned = TBM and Agile, FinOps and TBM bring in Actuals, Agile shows what was delivered, and then it informs your next years actions. Determines informed funding of cloud, infrastructure, and labor
- Takeaway: The importance of alignment across these three areas

## What are the 3 Frameworks?





# The Agile Framework





## Agile Umbrella



## Scrum



## Kanban



## Scaled Agile



## SAFe Framework



https://www.scaledagileframework.com/#

## LeSS Framework



https://less.works/less/framework/introduction

# Technology Business Management (TBM)





## Technology Business Management (TBM)

A **framework** that accelerates business outcomes by giving organizations a consistent way to translate technology investments to **business value**.

- Founded in 2012 by CIOs and CFOs and governed by the TBM Council (non-profit 501 ©).
- Discipline focused on cost transparency, identifying the total cost of IT, and shaping demand for IT capabilities.
- TBM provides a standard cost model and taxonomy of services.
- Provides technology leaders with standards and validated best practices to communicate the cost, quality, and value of IT investments to their business partners.
- Designed to help IT