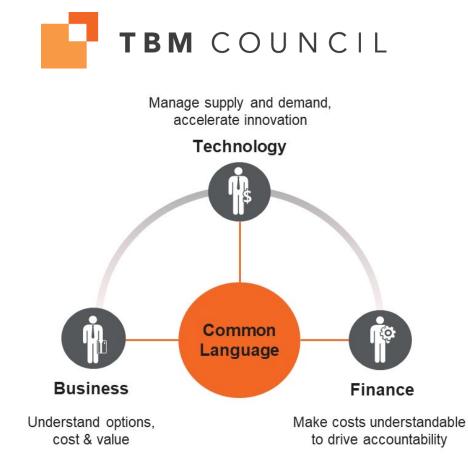

## Technology Business Management (TBM)

A **framework** that accelerates business outcomes by giving organizations a consistent way to translate technology investments to **business value**.

- Founded in 2012 by CIOs and CFOs and governed by the TBM Council (non-profit 501 ©).
- Discipline focused on cost transparency, identifying the total cost of IT, and shaping demand for IT capabilities.
- TBM provides a standard cost model and taxonomy of services.
- Provides technology leaders with standards and validated best practices to communicate the cost, quality, and value of IT investments to their business partners.
- Designed to help IT leaders gain deeper insight into IT spending, budgets, and resources.