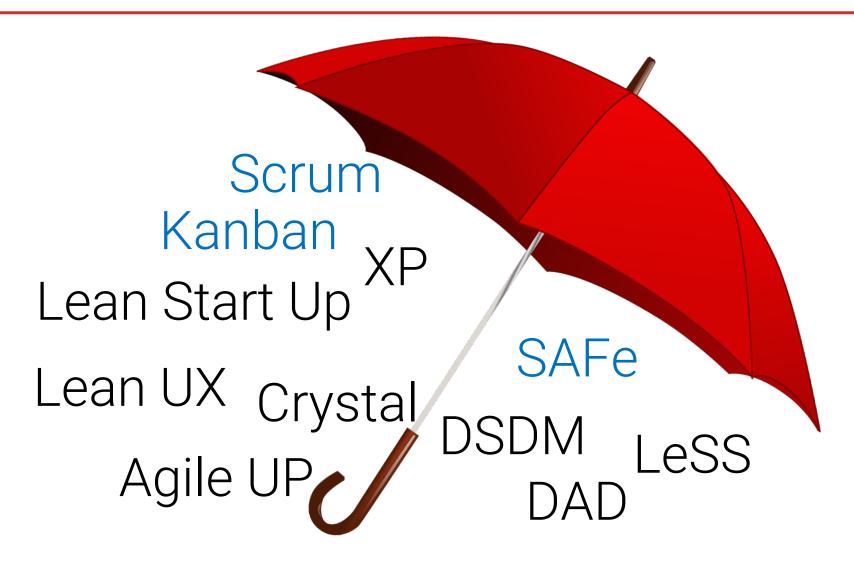

## Agenda

- Introduction
- What are the 3 Frameworks?
  - FinOps
  - TBM
  - Scaling Agile Framework (SAFe)
- Timing is everything
  - Talk about the Monthly Sync of the 3 Frameworks
  - Defining planning to be sync with the other frameworks
- Driving value through Synergy
  - TBM, FinOps, Agile sync in the healthcare industry
  - Planned and Actuals Financials, what's being delivered, and adjusting to the results
  - Planned = TBM and Agile, FinOps and TBM bring in Actuals, Agile shows what was delivered, and then it informs your next years actions. Determines informed funding of cloud, infrastructure, and labor
- Takeaway: The importance of alignment across these three areas

## What are the 3 Frameworks?





# The Agile Framework





## Agile Umbrella



## Scrum



## Kanban



## Scaled Agile



## SAFe Framework



https://www.scaledagileframework.com/#

## LeSS Framework



https://less.works/less/framework/introduction

# Technology Business Management (TBM)





## Technology Business Management (TBM)

A **framework** that accelerates business outcomes by giving organizations a consistent way to translate technology investments to **business value**.

- Founded in 2012 by CIOs and CFOs and governed by the TBM Council (non-profit 501 ©).
- Discipline focused on cost transparency, identifying the total cost of IT, and shaping demand for IT capabilities.
- TBM provides a standard cost model and taxonomy of services.
- Provides technology leaders with standards and validated best practices to communicate the cost, quality, and value of