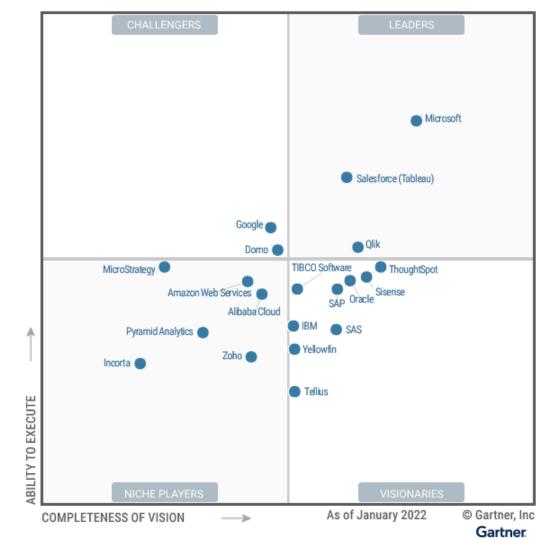

## Enterprise BI

- Many organizations have an enterprise BI tool within their reporting landscape. It is important to define how Clarity fits into the enterprise standards.
- Gartner magic quadrant BI platforms include:
  - Microsoft PowerBl
  - Tableau
  - Qlik View
- If you are an on-premise implementation, you can connect directly to the built-in data warehouse.
- If you are a SaaS implementation, you have several options for connecting:
  - OData Connection (Enhanced AWS OData connection coming soon!)
  - Flat file extracts & report directly against files
  - Flat file or API-based extracts loaded into on-premise or cloud database (3<sup>rd</sup> party ETL tools help)