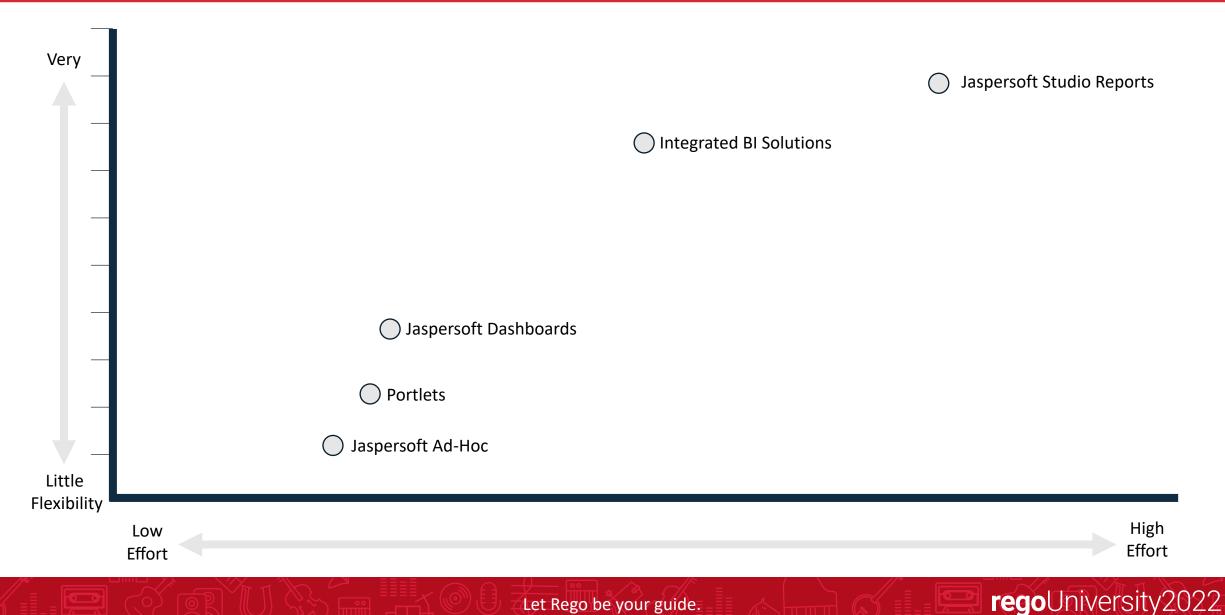

### Reporting Tools: Flexibility vs Effort

## **Reporting Tools**

Portlets

- Data sourced from Clarity transactional DB
- Reports are operational, used day-to-day
- The data does not need to be accessed by non-Clarity users
- Data is rendered within acceptable performance thresholds
- The number of data elements required does not negatively affect the usability.
- Personalization features available

#### 

- Data sourced from Clarity DWH as default
- PDF or other non-CSV formats needed
- Requires "pixel perfect" formatting
- Report access outside of Clarity required
- Archiving is required
- Multiple reports required and presented as a single package
- Large number of calculations

#### Ad Hoc

- Data sourced from Clarity DWH as default
- PDF or other non-CSV formats needed
- Used for 'on the fly' reporting
- Best suited for "super-users" who understand the underlying data.

#### Dashboards

- Summary level information with drill-down capability
- Short time-to-information interface
- Stock dashboards are available as well as userdefined "grouping" dashboards that present multiple Ad Hoc and Studio Reports on single page

#### Integrated BI Solutions

- Typically tied to multiple data sources
- OData and flat-file batch exports are common Clarity connection options
- Industry-best visualization, interactivity
- Affords most flexibility
- In-house expertise typically available (Power BI, Tableau, etc.)