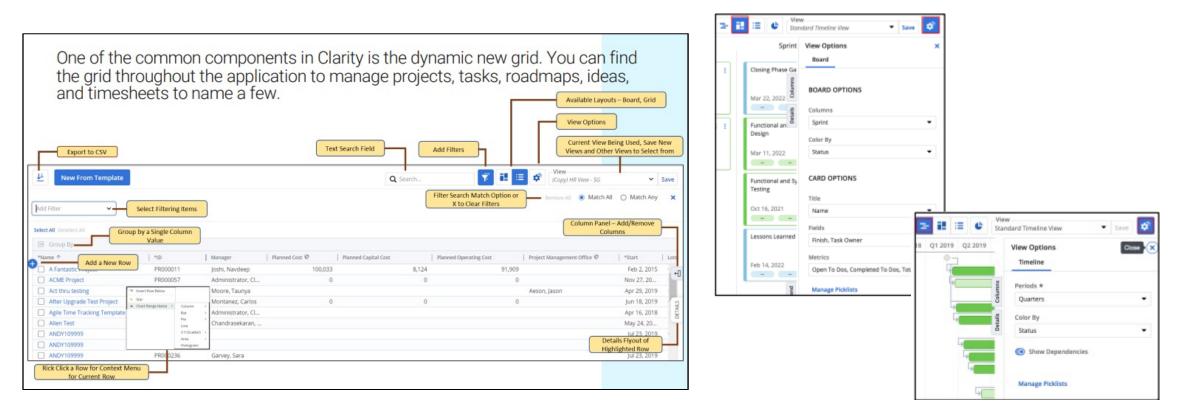

who understand the underlying data.

#### Dashboards



- Summary level information with drill-down capability
- Short time-to-information interface
- Stock dashboards are available as well as userdefined "grouping" dashboards that present multiple Ad Hoc and Studio Reports on single page

#### Integrated BI Solutions



- Typically tied to multiple data sources
- OData and flat-file batch exports are common Clarity connection options
- Industry-best visualization, interactivity
- Affords most flexibility
- In-house expertise typically available (Power BI, Tableau, etc.)

**rego**University2022

### Portlets in the Modern UX

- In the Modern UX, custom portlets are to an extent being replaced by a heavy focus on personalization.
- Channels still leveraged for classic portlet dashboards.



#### regoUniversity2022

### Portlet Examples

|                  |                             | Time by Pr                                 | rojost Ti | or               |        |        |          |             |           |                              |        |                  |        |                | Time By Cate    | tegory         |                                                                                           |                                                                                          |                                                                                                                    |
|------------------|-----------------------------|--------------------------------------------|-----------|------------------|--------|--------|-----