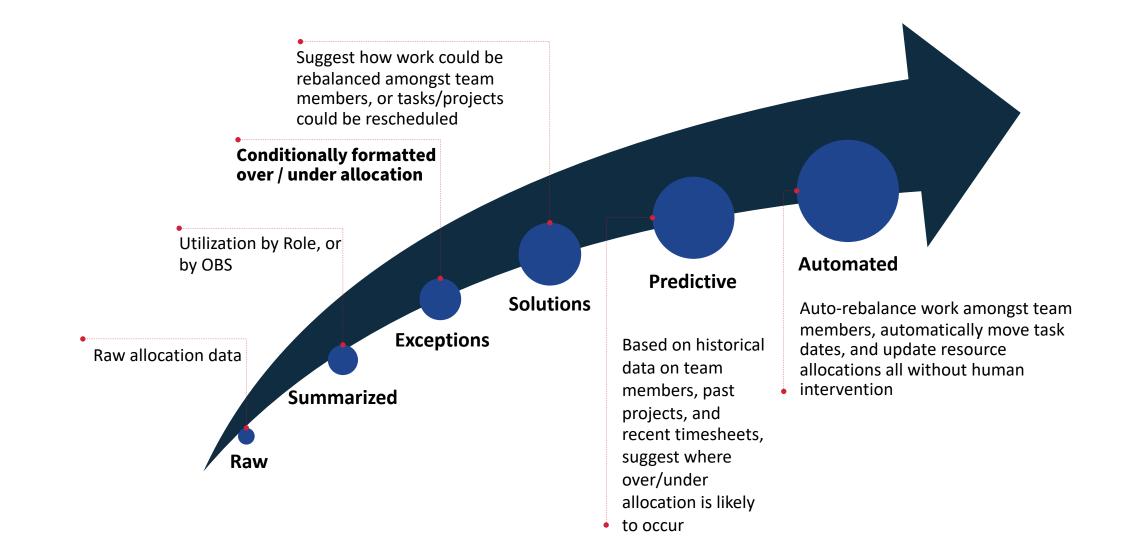

regoUniversity2022

- What are your biggest concerns when it comes to reporting in your organization?
- Is there more than one source for the same information?
- Do your users utilize the reports available?

- Reporting Strategy Introduction
- Clarity Reporting Options
- Integrated BI Tools
- Best Practices

regoUniversity2022

4

# Reporting Strategy Introduction



### Analytic & BI Trends for 2022 (https://www.datapine.com/blog/business-intelligence-trends/)

- Artificial Intelligence
- Data Security
- Data Discovery/Visualization
- Data Quality Management
- Predictive and Prescriptive Analytic Tools
- Real-time Data & Analytics
- Collaborative BI
- Data Literacy
- Data Automation
- Embedded Analytics



### **Evolution of Business Intelligence**



### Example: Resource Allocations



# Clarity Reporting Options



### Reporting Tools: Flexibility vs Effort



## **Reporting Tools**



Portlets

- Data sourced from Clarity transactional DB
- Reports are operational, used day-to-day
- The data does not need to be accessed by non-Clarity users
- Data is rendered within acceptable performance thresholds
- The number of data elements required does not negatively affect the usability.
- Personalization features available

#### 

- Data sourced from Clarity DWH as default
- PDF or other non-CSV formats needed
- Requires "pixel perfect" formatting
- Report access outside of Clarity required
- Archiving is required
- Multiple reports required and presented as a single package
- Large number of calculations

#### Ad Hoc



- Data sourced from Clarity DWH as default
- PDF or ot