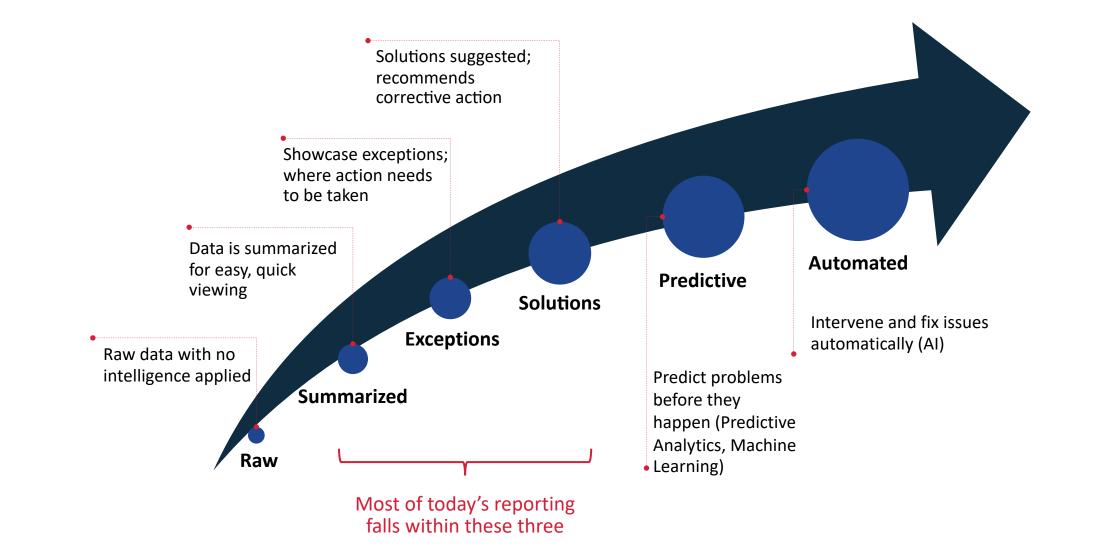

Introduce Yourself
- Business Cards



regoUniversity2022

- What are your biggest concerns when it comes to reporting in your organization?
- Is there more than one source for the same information?
- Do your users utilize the reports available?

- Reporting Strategy Introduction
- Clarity Reporting Options
- Integrated BI Tools
- Best Practices

regoUniversity2022

4

# Reporting Strategy Introduction



### Analytic & BI Trends for 2022 (https://www.datapine.com/blog/business-intelligence-trends/)

- Artificial Intelligence
- Data Security
- Data Discovery/Visualization
- Data Quality Management
- Predictive and Prescriptive Analytic Tools
- Real-time Data & Analytics
- Collaborative BI
- Data Literacy
- Data Automation
- Embedded Analytics



### **Evolution of Business Intelligence**



### Example: Resource Allocations



# Clarity Reporting Options



### Reporting Tools: Flexibility vs Effort



## **Reporting Tools**



Portlets

- Data sourced from Clarity transactional DB
- Reports are operational, used day-to-day
- The data does not need to be accessed by non-Clarity users
- Data is rendered within acceptable performance thresholds
- The number of data elements required does not negatively affect the usability.
- Personalization features available

#### 

- Data sourced from Clarity DWH as default
- PDF or other non-CSV formats needed
- Requires "pixel perfect" formatting
- Report access outside of Clarity required
- Archiving is required
- Multiple reports required and presented as a single package
- Large number of calculations

#### Ad Hoc



- Data sourced fr